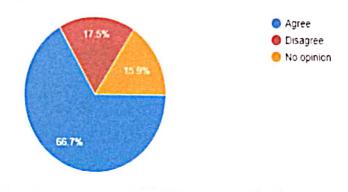

## Students Feedback Analysis Report 2021-2022

| Sl. | Queries                                                                                                                                  | Percentage | Response (o | ut of 186)    |
|-----|------------------------------------------------------------------------------------------------------------------------------------------|------------|-------------|---------------|
| No  |                                                                                                                                          | Agree      | Disagree    | No<br>Opinion |
| 1   | The curriculum and syllabus are well organized and easy to follow                                                                        | 69         | 24.6        | 6.4           |
| 2   | The learning objectives are clear and appropriate to the needs of the students.                                                          | 66.7       | 17.5        | 15.9          |
| 3   | The resources are appropriate for students' level.                                                                                       | 72.2       | 19          | 8.7           |
| 4   | The resources are sufficient and cover<br>The syllabi                                                                                    | 66.7       | 22.2        | 11.1          |
| 5   | The strategies and activities address the learningneeds of all students, including students with disabilities and dual language learners | 55.6       | 15.9        | 28.6          |
| 6   | The instructional strategies and activities appropriate for the modules.                                                                 | 69.8       | 14.3        | 15.9          |
| 7   | The assessments and instructional activities align to the learning objectives.                                                           | 71.4       | 10.3        | 18.3          |
| 8   | The assessments provide opportunities for students to adequately demonstrate their learningthrough higher order thinking                 | 72.2       | 20.6        | 7.1           |
| 9   | The questions are aligned according to the objectives and instructional processes.                                                       | 66.7       | 16.7        | 16.7          |
| 10  | The process of teaching, learning and evaluation are balanced.                                                                           | 61.9       | 21.4        | 16.7          |

The curriculum and syllabus are well organized and easy to follow

The learning objectives are clear and appropriate to the needs of the students.

The resources are appropriate for students' level.

The resources are sufficient and cover the syllabi