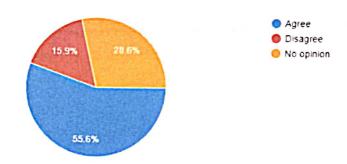

## Students Feedback Analysis Report 2021-2022

| Sl. | Queries                                                                                                                                  | Percentage | Response (o | ut of 186)    |
|-----|------------------------------------------------------------------------------------------------------------------------------------------|------------|-------------|---------------|
| No  |                                                                                                                                          | Agree      | Disagree    | No<br>Opinion |
| 1   | The curriculum and syllabus are well organized and easy to follow                                                                        | 69         | 24.6        | 6.4           |
| 2   | The learning objectives are clear and appropriate to the needs of the students.                                                          | 66.7       | 17.5        | 15.9          |
| 3   | The resources are appropriate for students' level.                                                                                       | 72.2       | 19          | 8.7           |
| 4   | The resources are sufficient and cover<br>The syllabi                                                                                    | 66.7       | 22.2        | 11.1          |
| 5   | The strategies and activities address the learningneeds of all students, including students with disabilities and dual language learners | 55.6       | 15.9        | 28.6          |
| 6   | The instructional strategies and activities appropriate for the modules.                                                                 | 69.8       | 14.3        | 15.9          |
| 7   | The assessments and instructional activities align to the learning objectives.                                                           | 71.4       | 10.3        | 18.3          |
| 8   | The assessments provide opportunities for students to adequately demonstrate their learningthrough higher order thinking                 | 72.2       | 20.6        | 7.1           |
| 9   | The questions are aligned according to the objectives and instructional processes.                                                       | 66.7       | 16.7        | 16.7          |
| 10  | The process of teaching, learning and evaluation are balanced.                                                                           | 61.9       | 21.4        | 16.7          |

The strategies and activities address the learning needs of all students, including students with disabilities and dual language learners

The instructional strategies and activities appropriate for the modules.