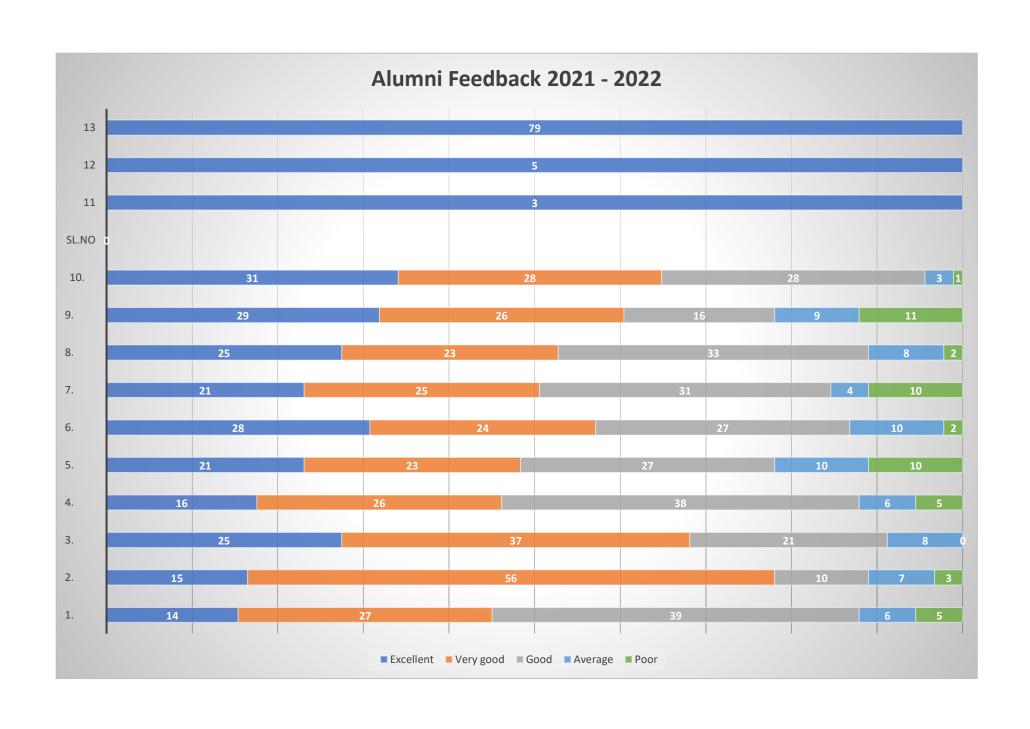

| 31         | 28           | 28   | 3           | 1    | 91 |
| Sl.No | Aspect of Feedback                                                                                             |            | yes          |      | N           | O    |    |
| 11    | Do you have any grievances with the college as a Student?                                                      |            |              | 3    |             | 88   | 91 |
| 12    | Do you have any grievances with the college as an Alumina?                                                     |            |              | 5    |             | 86   | 91 |
| 13    | Are you a member of the Alumni Association of our College?                                                     |            |              | 79   |             | 12   | 91 |



#### Sree Narayana College, Alathur

#### **Action Taken report of Feedback System 2021-22**

Sree Narayana College Alathur places great emphasis on collecting and analyzing feedback from all stakeholders to ensure the continuous improvement of the institution. The institution believes that feedback is an essential tool for measuring the effectiveness of its programs and services and for identifying areas that require improvement.

The college uses an online feedback system to collect feedback from stakeholders, including students, teachers, parents, and alumni. The IQAC committee, Tutorial System, UG and PG monitoring committees, ALUMNI association, and PTA body monitor all activities and analyze feedback at regular intervals.

At the department level, feedback from students is collecte