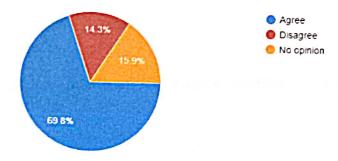

## Students Feedback Analysis Report 2021-2022

| Sl. | Queries                                                                                                                                  | Percentage | Response (o | ut of 186)    |
|-----|------------------------------------------------------------------------------------------------------------------------------------------|------------|-------------|---------------|
| No  |                                                                                                                                          | Agree      | Disagree    | No<br>Opinion |
| 1   | The curriculum and syllabus are well organized and easy to follow                                                                        | 69         | 24.6        | 6.4           |
| 2   | The learning objectives are clear and appropriate to the needs of the students.                                                          | 66.7       | 17.5        | 15.9          |
| 3   | The resources are appropriate for students' level.                                                                                       | 72.2       | 19          | 8.7           |
| 4   | The resources are sufficient and cover<br>The syllabi                                                                                    | 66.7       | 22.2        | 11.1          |
| 5   | The strategies and activities address the learningneeds of all students, including students with disabilities and dual language learners | 55.6       | 15.9        | 28.6          |
| 6   | The instructional strategies and activities appropriate for the modules.                                                                 | 69.8       | 14.3        | 15.9          |
| 7   | The assessments and instructional activities align to the learning objectives.                                                           | 71.4       | 10.3        | 18.3          |
| 8   | The assessments provide opportunities for students to adequately demonstrate their learningthrough higher order thinking                 | 72.2       | 20.6        | 7.1           |
| 9   | The questions are aligned according to the objectives and instructional processes.                                                       | 66.7       | 16.7        | 16.7          |
| 10  | The process of teaching, learning and evaluation are balanced.                                                                           | 61.9       | 21.4        | 16.7          |

The assessments and instructional activities align to the learning objectives.

The assessments provide opportunities for students to adequately demonstrate their learning through higher order thinking

The questions are aligned according to the objectives and instructional processes