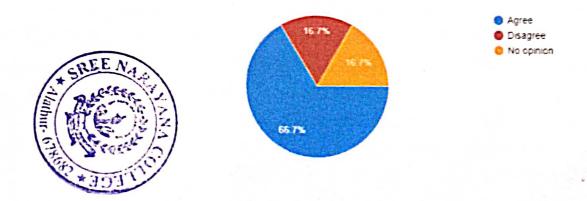

## Students Feedback Analysis Report 2021-2022

| Sl. | Queries                                                                                                                                  | Percentage | Response (o | ut of 186)    |
|-----|------------------------------------------------------------------------------------------------------------------------------------------|------------|-------------|---------------|
| No  |                                                                                                                                          | Agree      | Disagree    | No<br>Opinion |
| 1   | The curriculum and syllabus are well organized and easy to follow                                                                        | 69         | 24.6        | 6.4           |
| 2   | The learning objectives are clear and appropriate to the needs of the students.                                                          | 66.7       | 17.5        | 15.9          |
| 3   | The resources are appropriate for students' level.                                                                                       | 72.2       | 19          | 8.7           |
| 4   | The resources are sufficient and cover<br>The syllabi                                                                                    | 66.7       | 22.2        | 11.1          |
| 5   | The strategies and activities address the learningneeds of all students, including students with disabilities and dual language learners | 55.6       | 15.9        | 28.6          |
| 6   | The instructional strategies and activities appropriate for the modules.                                                                 | 69.8       | 14.3        | 15.9          |
| 7   | The assessments and instructional activities align to the learning objectives.                                                           | 71.4       | 10.3        | 18.3          |
| 8   | The assessments provide opportunities for students to adequately demonstrate their learningthrough higher order thinking                 | 72.2       | 20.6        | 7.1           |
| 9   | The questions are aligned according to the objectives and instructional processes.                                                       | 66.7       | 16.7        | 16.7          |
| 10  | The process of teaching, learning and evaluation are balanced.                                                                           | 61.9       | 21.4        | 16.7          |