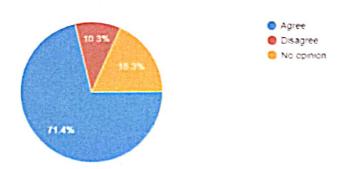

## Students Feedback Analysis Report 2021-2022

| Sl. | Queries                                                                                                                                  | Percentage | Response (o | ut of 186)    |
|-----|------------------------------------------------------------------------------------------------------------------------------------------|------------|-------------|---------------|
| No  |                                                                                                                                          | Agree      | Disagree    | No<br>Opinion |
| 1   | The curriculum and syllabus are well organized and easy to follow                                                                        | 69         | 24.6        | 6.4           |
| 2   | The learning objectives are clear and appropriate to the needs of the students.                                                          | 66.7       | 17.5        | 15.9          |
| 3   | The resources are appropriate for students' level.                                                                                       | 72.2       | 19          | 8.7           |
| 4   | The resources are sufficient and cover<br>The syllabi                                                                                    | 66.7       | 22.2        | 11.1          |
| 5   | The strategies and activities address the learningneeds of all students, including students with disabilities and dual language learners | 55.6       | 15.9        | 28.6          |
| 6   | The instructional strategies and activities appropriate for the modules.                                                                 | 69.8       | 14.3        | 15.9          |
| 7   | The assessments and instructional activities align to the learning objectives.                                                           | 71.4       | 10.3        | 18.3          |
| 8   | The assessments provide opportunities for students to adequately demonstrate their learningthrough higher order thinking                 | 72.2       | 20.6        | 7.1           |
| 9   | The questions are aligned according to the objectives and instructional processes.                                                       | 66.7       | 16.7        | 16.7          |
| 10  | The process of teaching, learning and evaluation are balanced.                                                                           | 61.9       | 21.4        | 16.7          |