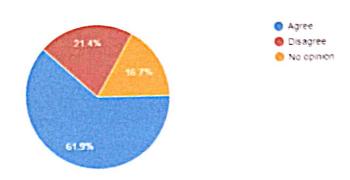

## Students Feedback Analysis Report 2021-2022

| Sl. | Queries                                                                                                                                  | Percentage | Response (o | ut of 186)    |
|-----|------------------------------------------------------------------------------------------------------------------------------------------|------------|-------------|---------------|
| No  |                                                                                                                                          | Agree      | Disagree    | No<br>Opinion |
| 1   | The curriculum and syllabus are well organized and easy to follow                                                                        | 69         | 24.6        | 6.4           |
| 2   | The learning objectives are clear and appropriate to the needs of the students.                                                          | 66.7       | 17.5        | 15.9          |
| 3   | The resources are appropriate for students' level.                                                                                       | 72.2       | 19          | 8.7           |
| 4   | The resources are sufficient and cover<br>The syllabi                                                                                    | 66.7       | 22.2        | 11.1          |
| 5   | The strategies and activities address the learningneeds of all students, including students with disabilities and dual language learners | 55.6       | 15.9        | 28.6          |
| 6   | The instructional strategies and activities appropriate for the modules.                                                                 | 69.8       | 14.3        | 15.9          |
| 7   | The assessments and instructional activities align to the learning objectives.                                                           | 71.4       | 10.3        | 18.3          |
| 8   | The assessments provide opportunities for students to adequately demonstrate their learningthrough higher order thinking                 | 72.2       | 20.6        | 7.1           |
| 9   | The questions are aligned according to the objectives and instructional processes.                                                       | 66.7       | 16.7        | 16.7          |
| 10  | The process of teaching, learning and evaluation are balanced.                                                                           | 61.9       | 21.4        | 16.7          |