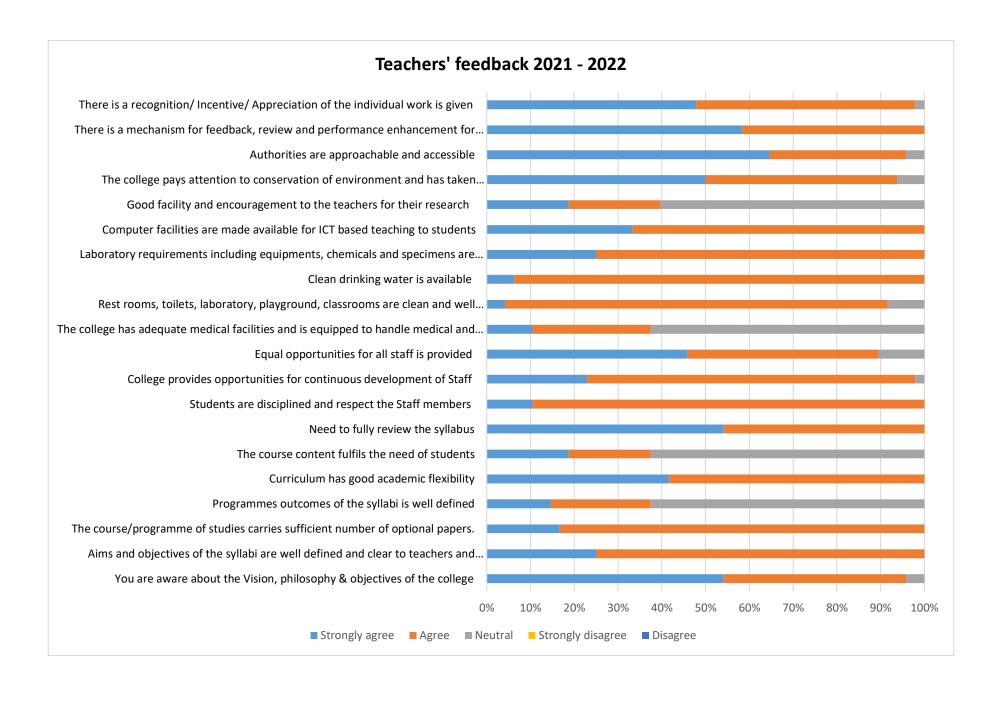

4       | 21    | 3       | 0        | 0        | 48 |
| 18 Authorities are approachable and accessible                                                                                | 31       | 15    | 2       | 0        | 0        | 48 |
| 19 There is a mechanism for feedback, review and performance enhancement for the staff                                        | 28       | 20    | 0       | 0        | 0        | 48 |
| 20 There is a recognition/ Incentive/ Appreciation of the individual work is given                                            | 23       | 24    | 1       | 0        |          | 48 |
| 21 Any other suggestions or recommendations if any, please specify`                                                           |          |       |         |          |          | 0  |



### SREE NARAYANA COLLEGE, ALATHUR Alumni Feedback 2021-22

| Sl.No | Aspect of Feedback                                                                                             | Excell ent | Very<br>good | Good | Averag<br>e | Poor |    |
|-------|----------------------------------------------------------------------------------------------------------------|------------|--------------|------|-------------|------|----|
| 1.    | How do you rate the courses that you have learned in the college in relation to your current job / occupation? | 14         | 27           | 39   | 6           | 5    | 91 |
| 2.    | Infrastructure and Lab facilities                                                                              | 15         | 56           | 10   | 7           | 3    | 91 |
|