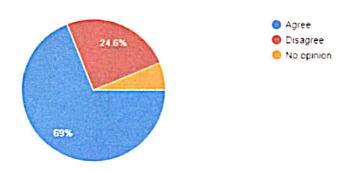

## Students Feedback Analysis Report 2021-2022

| Sl. | Queries                                                                                                                                  | Percentage | Response (o | ut of 186)    |
|-----|------------------------------------------------------------------------------------------------------------------------------------------|------------|-------------|---------------|
| No  |                                                                                                                                          | Agree      | Disagree    | No<br>Opinion |
| 1   | The curriculum and syllabus are well organized and easy to follow                                                                        | 69         | 24.6        | 6.4           |
| 2   | The learning objectives are clear and appropriate to the needs of the students.                                                          | 66.7       | 17.5        | 15.9          |
| 3   | The resources are appropriate for students' level.                                                                                       | 72.2       | 19          | 8.7           |
| 4   | The resources are sufficient and cover<br>The syllabi                                                                                    | 66.7       | 22.2        | 11.1          |
| 5   | The strategies and activities address the learningneeds of all students, including students with disabilities and dual language learners | 55.6       | 15.9        | 28.6          |
| 6   | The instructional strategies and activities appropriate for the modules.                                                                 | 69.8       | 14.3        | 15.9          |
| 7   | The assessments and instructional activities align to the learning objectives.                                                           | 71.4       | 10.3        | 18.3          |
| 8   | The assessments provide opportunities for students to adequately demonstrate their learningthrough higher order thinking                 | 72.2       | 20.6        | 7.1           |
| 9   | The questions are aligned according to the objectives and instructional processes.                                                       | 66.7       | 16.7        | 16.7          |
| 10  | The process of teaching, learning and evaluation are balanced.                                                                           | 61.9       | 21.4        | 16.7          |

The curriculum and syllabus are well organized and easy to follow

The learning objectives are clear and appropriate to the needs of the students.

The resources are appropriate for students' level.

The resources are sufficient and cover the syllabi