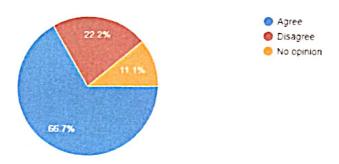

## Students Feedback Analysis Report 2021-2022

| Sl. | Queries                                                                                                                                  | Percentage | Response (o | ut of 186)    |
|-----|------------------------------------------------------------------------------------------------------------------------------------------|------------|-------------|---------------|
| No  |                                                                                                                                          | Agree      | Disagree    | No<br>Opinion |
| 1   | The curriculum and syllabus are well organized and easy to follow                                                                        | 69         | 24.6        | 6.4           |
| 2   | The learning objectives are clear and appropriate to the needs of the students.                                                          | 66.7       | 17.5        | 15.9          |
| 3   | The resources are appropriate for students' level.                                                                                       | 72.2       | 19          | 8.7           |
| 4   | The resources are sufficient and cover<br>The syllabi                                                                                    | 66.7       | 22.2        | 11.1          |
| 5   | The strategies and activities address the learningneeds of all students, including students with disabilities and dual language learners | 55.6       | 15.9        | 28.6          |
| 6   | The instructional strategies and activities appropriate for the modules.                                                                 | 69.8       | 14.3        | 15.9          |
| 7   | The assessments and instructional activities align to the learning objectives.                                                           | 71.4       | 10.3        | 18.3          |
| 8   | The assessments provide opportunities for students to adequately demonstrate their learningthrough higher order thinking                 | 72.2       | 20.6        | 7.1           |
| 9   | The questions are aligned according to the objectives and instructional processes.                                                       | 66.7       | 16.7        | 16.7          |
| 10  | The process of teaching, learning and evaluation are balanced.                                                                           | 61.9       | 21.4        | 16.7          |

The strategies and activities address the learning needs of all students, including students with disabilities and dual language learners

The instructional strategies and activities appropriate for the modules.