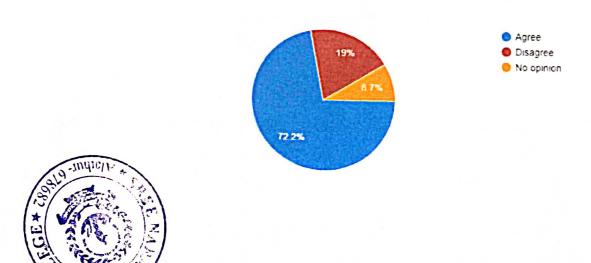

## Students Feedback Analysis Report 2021-2022

| Sl. | Queries                                                                                                                                  | Percentage | Response (o | ut of 186)    |
|-----|------------------------------------------------------------------------------------------------------------------------------------------|------------|-------------|---------------|
| No  |                                                                                                                                          | Agree      | Disagree    | No<br>Opinion |
| 1   | The curriculum and syllabus are well organized and easy to follow                                                                        | 69         | 24.6        | 6.4           |
| 2   | The learning objectives are clear and appropriate to the needs of the students.                                                          | 66.7       | 17.5        | 15.9          |
| 3   | The resources are appropriate for students' level.                                                                                       | 72.2       | 19          | 8.7           |
| 4   | The resources are sufficient and cover<br>The syllabi                                                                                    | 66.7       | 22.2        | 11.1          |
| 5   | The strategies and activities address the learningneeds of all students, including students with disabilities and dual language learners | 55.6       | 15.9        | 28.6          |
| 6   | The instructional strategies and activities appropriate for the modules.                                                                 | 69.8       | 14.3        | 15.9          |
| 7   | The assessments and instructional activities align to the learning objectives.                                                           | 71.4       | 10.3        | 18.3          |
| 8   | The assessments provide opportunities for students to adequately demonstrate their learningthrough higher order thinking                 | 72.2       | 20.6        | 7.1           |
| 9   | The questions are aligned according to the objectives and instructional processes.                                                       | 66.7       | 16.7        | 16.7          |
| 10  | The process of teaching, learning and evaluation are balanced.                                                                           | 61.9       | 21.4        | 16.7          |

The curriculum and syllabus are well organized and easy to follow

The learning objectives are clear and appropriate to the needs of the students.

The resources are appropriate for students' level.

The resources are sufficient and cover the syllabi