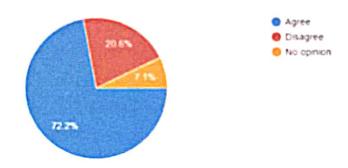

## Students Feedback Analysis Report 2021-2022

| Sl. | Queries                                                                                                                                  | Percentage | Response (o | ut of 186)    |
|-----|------------------------------------------------------------------------------------------------------------------------------------------|------------|-------------|---------------|
| No  |                                                                                                                                          | Agree      | Disagree    | No<br>Opinion |
| 1   | The curriculum and syllabus are well organized and easy to follow                                                                        | 69         | 24.6        | 6.4           |
| 2   | The learning objectives are clear and appropriate to the needs of the students.                                                          | 66.7       | 17.5        | 15.9          |
| 3   | The resources are appropriate for students' level.                                                                                       | 72.2       | 19          | 8.7           |
| 4   | The resources are sufficient and cover<br>The syllabi                                                                                    | 66.7       | 22.2        | 11.1          |
| 5   | The strategies and activities address the learningneeds of all students, including students with disabilities and dual language learners | 55.6       | 15.9        | 28.6          |
| 6   | The instructional strategies and activities appropriate for the modules.                                                                 | 69.8       | 14.3        | 15.9          |
| 7   | The assessments and instructional activities align to the learning objectives.                                                           | 71.4       | 10.3        | 18.3          |
| 8   | The assessments provide opportunities for students to adequately demonstrate their learningthrough higher order thinking                 | 72.2       | 20.6        | 7.1           |
| 9   | The questions are aligned according to the objectives and instructional processes.                                                       | 66.7       | 16.7        | 16.7          |
| 10  | The process of teaching, learning and evaluation are balanced.                                                                           | 61.9       | 21.4        | 16.7          |