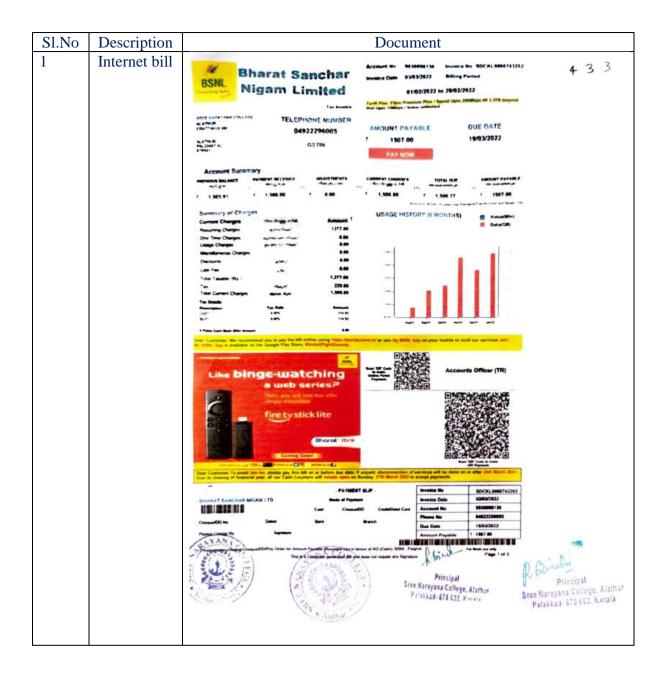

## Contents

| Sl. No. | Description                               | Page number |
|---------|-------------------------------------------|-------------|
| 1       | Internet bill                             | 4           |
| 2       | Certificate from BSNL                     | 5           |
| 3       | Tax invoice – purchase of computers       | 5           |
| 4       | Audited statement – purchase of computers | 6           |

| 2 | Certificate<br>from BSNL | ई बी अनुभाग/EB Section<br>महाप्रबंधक दूरसंचार कार्यावय<br>O/o General Manager Telecom<br>बी एस एन एस, टी.बी. रोड<br>BSNL,T.B. Road<br>पानज्ज्ञाड/Palakkad -678014        |
|---|--------------------------|--------------------------------------------------------------------------------------------------------------------------------------------------------------------------|
|   |                          | To<br>The Principal,<br>Sree Narayana College,<br>Alathur.<br>Palakkad.                                                                                                  |
|   |                          | EB&NS/PGT/EB Cust-GC/2020-21/40 dated at Palakkad 31-03-2023                                                                                                             |
|   |                          | Respected Sir,                                                                                                                                                           |
|   |                          | Sub : Internet Connections availed from BSNL -reg.<br>Ref: A1/151/2023 dated 24-03-2023.                                                                                 |
|   |                          | As per the mail under reference, details of Internet connections provided by BSNL at<br>Sree Narayana College , Alathur are as given below.                              |
|   |                          | SLNo         Telephone No.         Plan and Features         Date of commencement           1         04922-296005         Fibre Premium Plus / Speed         29-03-2019 |
|   |                          | Upto 200Mbps till 3.3TB<br>beyond that Upto 15Mbps                                                                                                                       |
|   |                          | 2 04922-293055 Fibre Premium Plus/ Speed 23-01-2023<br>Upto 200Mbps till 4000GB<br>beyond that Upto 15Mbps                                                               |
|   |                          |                                                                                                                                                                          |
|   |                          | Yours Faithfully,                                                                                                                                                        |
|   |                          | Assistant General Manager(EB&NS).                                                                                                                                        |
|   |                          | O/o GMT,BSNL, Palakkad-678014                                                                                                                                            |
| 3 | Tax invoice              | Tax Involco                                                                                                                                                              |
| 5 | – purchase               | Sun Systems (21-22 ) (April 2021- March 2022 ) Invoice No Uated 07-12-2021<br>Sul Ruiding 122                                                                            |
|   | of                       | Near Vetamkanni Shrine Delivery Note Mode/Terms of Payment<br>Solivery<br>Communic Control Physics (CCD                                                                  |
|   | computers                | State Name - Kerala, Code 32 Suppliers Ker - Otter (deterence)s)<br>( Mail sumsystemin@yahoo.co.in                                                                       |
|   | compaters                | Consigned Buyer's Order No. Dated                                                                                                                                        |
|   |                          | Palatkaal<br>State Name Kerala, Code : 32 Despatch Document No Delivery Note Date                                                                                        |
|   |                          | Despatched through Destination E.net (if other than consignee) Terms of Delivery                                                                                         |
|   |                          | Sree Narayana College Alathur<br>Palakad                                                                                                                                 |
|   |                          | State Name : Kerala, Code : 32                                                                                                                                           |
|   |                          |                                                                                                                                                                          |
|   |                          |                                                                                                                                                                          |
|   |                          | S Description of Goods HSN/SAC Quantity Rate per Disc % Amount                                                                                                           |
|   |                          | 1 Hp Desktop<br>CORE 04 051 TEHODWIDOWSVS0 8471 40 nos 31,779 66 nos 12,71,186.40                                                                                        |
|   |                          | Hp Desktop I5<br>coRe its da512 08 #cowndows/         8471         10 nos         43,220.34         nos         4,32,203.40                                              |
|   |                          | 3         Monitor HP 20 KD         8528         50 nos         0.08 nos         4.00           4         UPS 600VA         50 nos         1.864.41 nos         93,220.50 |
|   |                          | CGST 17,96,614.30<br>1,61,695.30                                                                                                                                         |
|   |                          | SGST         1,61,695.30           Less         Round Off         (-)4.90                                                                                                |
|   |                          |                                                                                                                                                                          |
|   |                          | Total 150 nos ₹ 21,20,000.00                                                                                                                                             |
|   |                          | Amount Chargeable (in words) E. & O E<br>INR Twenty One Lakh Twenty Thousand Only                                                                                        |
|   |                          | HSN/SAC Tavable Central Tax State Tax Total<br>Value Rate Amount Rate Amount Tax Amount<br>1703/389.60 9% 1.53/305.09 9% 1.53/305.09 0.66 10 18                          |
|   |                          | 2/28 400 9% 0.36 9% 0.36 0.72<br>93.220.50 9% 8.389.85 9% 8.389.85 16,779.70                                                                                             |
|   |                          | Ter Amount (in words) INR Three Lakh Twenty Three Thousand Three Hundred Ninety and Sixty palse                                                                          |
|   |                          | Only                                                                                                                                                                     |
|   |                          |                                                                                                                                                                          |
|   |                          | Company's PAN AFUPP3654C                                                                                                                                                 |
|   |                          | Creater that this invoice shows the actual price of the for Sun Systems (23-22) (April 1021-Match 2022)                                                                  |
|   |                          | grads devalued and that all politicular are frue and<br>context sectors Signator                                                                                         |