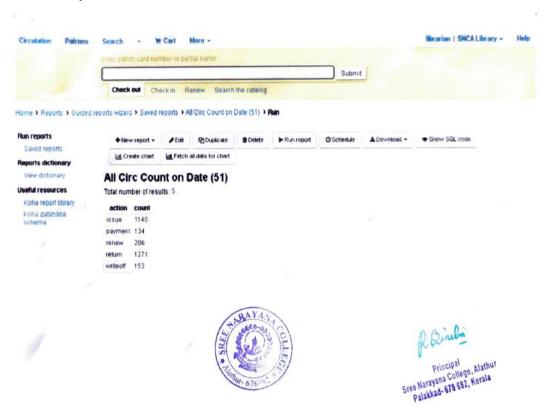

# 4.2. Library circulation

## 4.2.4.1. Library Usage rate

| No. of students and teachers | 924   |
|------------------------------|-------|
| Total number of working days | 65    |
| No. per day usage = 924/65   | 14.22 |

AND A VIOLETTE COLLEGE COLLEGE

Principal

Sree Narayana College, Alathur
Palakkad- 678 682, Kera!-

4.2.2 The institution has subscription for the following e-resources (6)
1. e-journals, 2. e-ShodhSindhu, 3. Shodhganga membersip, 4. e-books, 5. Databases, 6. Remote access to e-resources