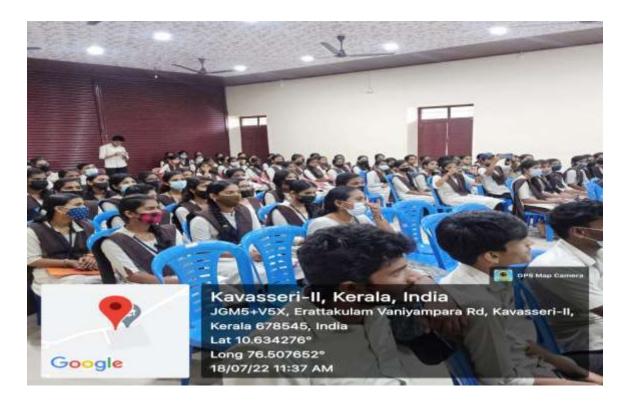

## CAREER GUIDANCE AND PLACEMENT CELL Report 2021-2022

The Career Guidance & Placement Cell, in collaboration with various departments, S N College Alathur organized a series of events to enhance the career development of students. Around 250 students participated in the programs organized by the college. The Career Guidance & Placement Cell cell and IQAC organized a seminar on "Career Development and Benefits of Addon Courses" in the college auditorium, the seminar provided valuable insights into career opportunities after graduation. And the cell, in conjunction with the Department of Commerce, hosted a webinar titled "Fix Your Dream Job and Next Career Step" led by Mr Kiran Krishnan of Avodha Edutech. , which offered insights on job prospects following Commerce graduation. The Career Guidance & Placement Cell collaborated with the Department of Commerce to host a Capital Market Awareness Program. The workshop, overseen by Mr Venugopal Rayirath, a Senior Associate of LKW. The program aimed to provide a comprehensive understanding of the capital market and its potential, helping students prepare for their future careers. These programs were a total success as they offered valuable knowledge and practical insights to the students, helping them to make informed career choices and equip themselves with the necessary skills to succeed in their chosen fields.