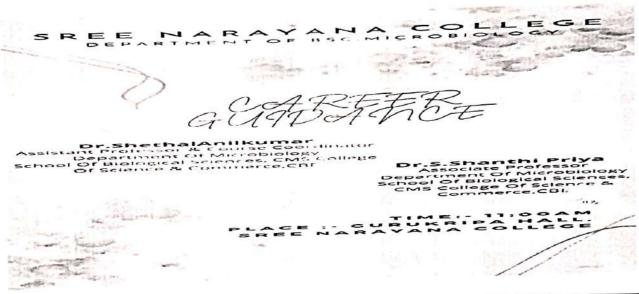

Palakkad. 678

An exclusive seminar session on the topic "Career guidance opportunities for Microy Graduates" by Dr.Shethal Anilkumar; Assistant professor & course coordinator & Dr.S.Shanthi Priya; Associate professor, Department of Microbiology, School Of Biological Sciences, CMS College Of Science & Commerce, Coimbatore. The session was conducted at "Gurukripa Hall" at 11:00am on 21/3.21 by the Department of Microbiology of Sree Narayana College Alathur.