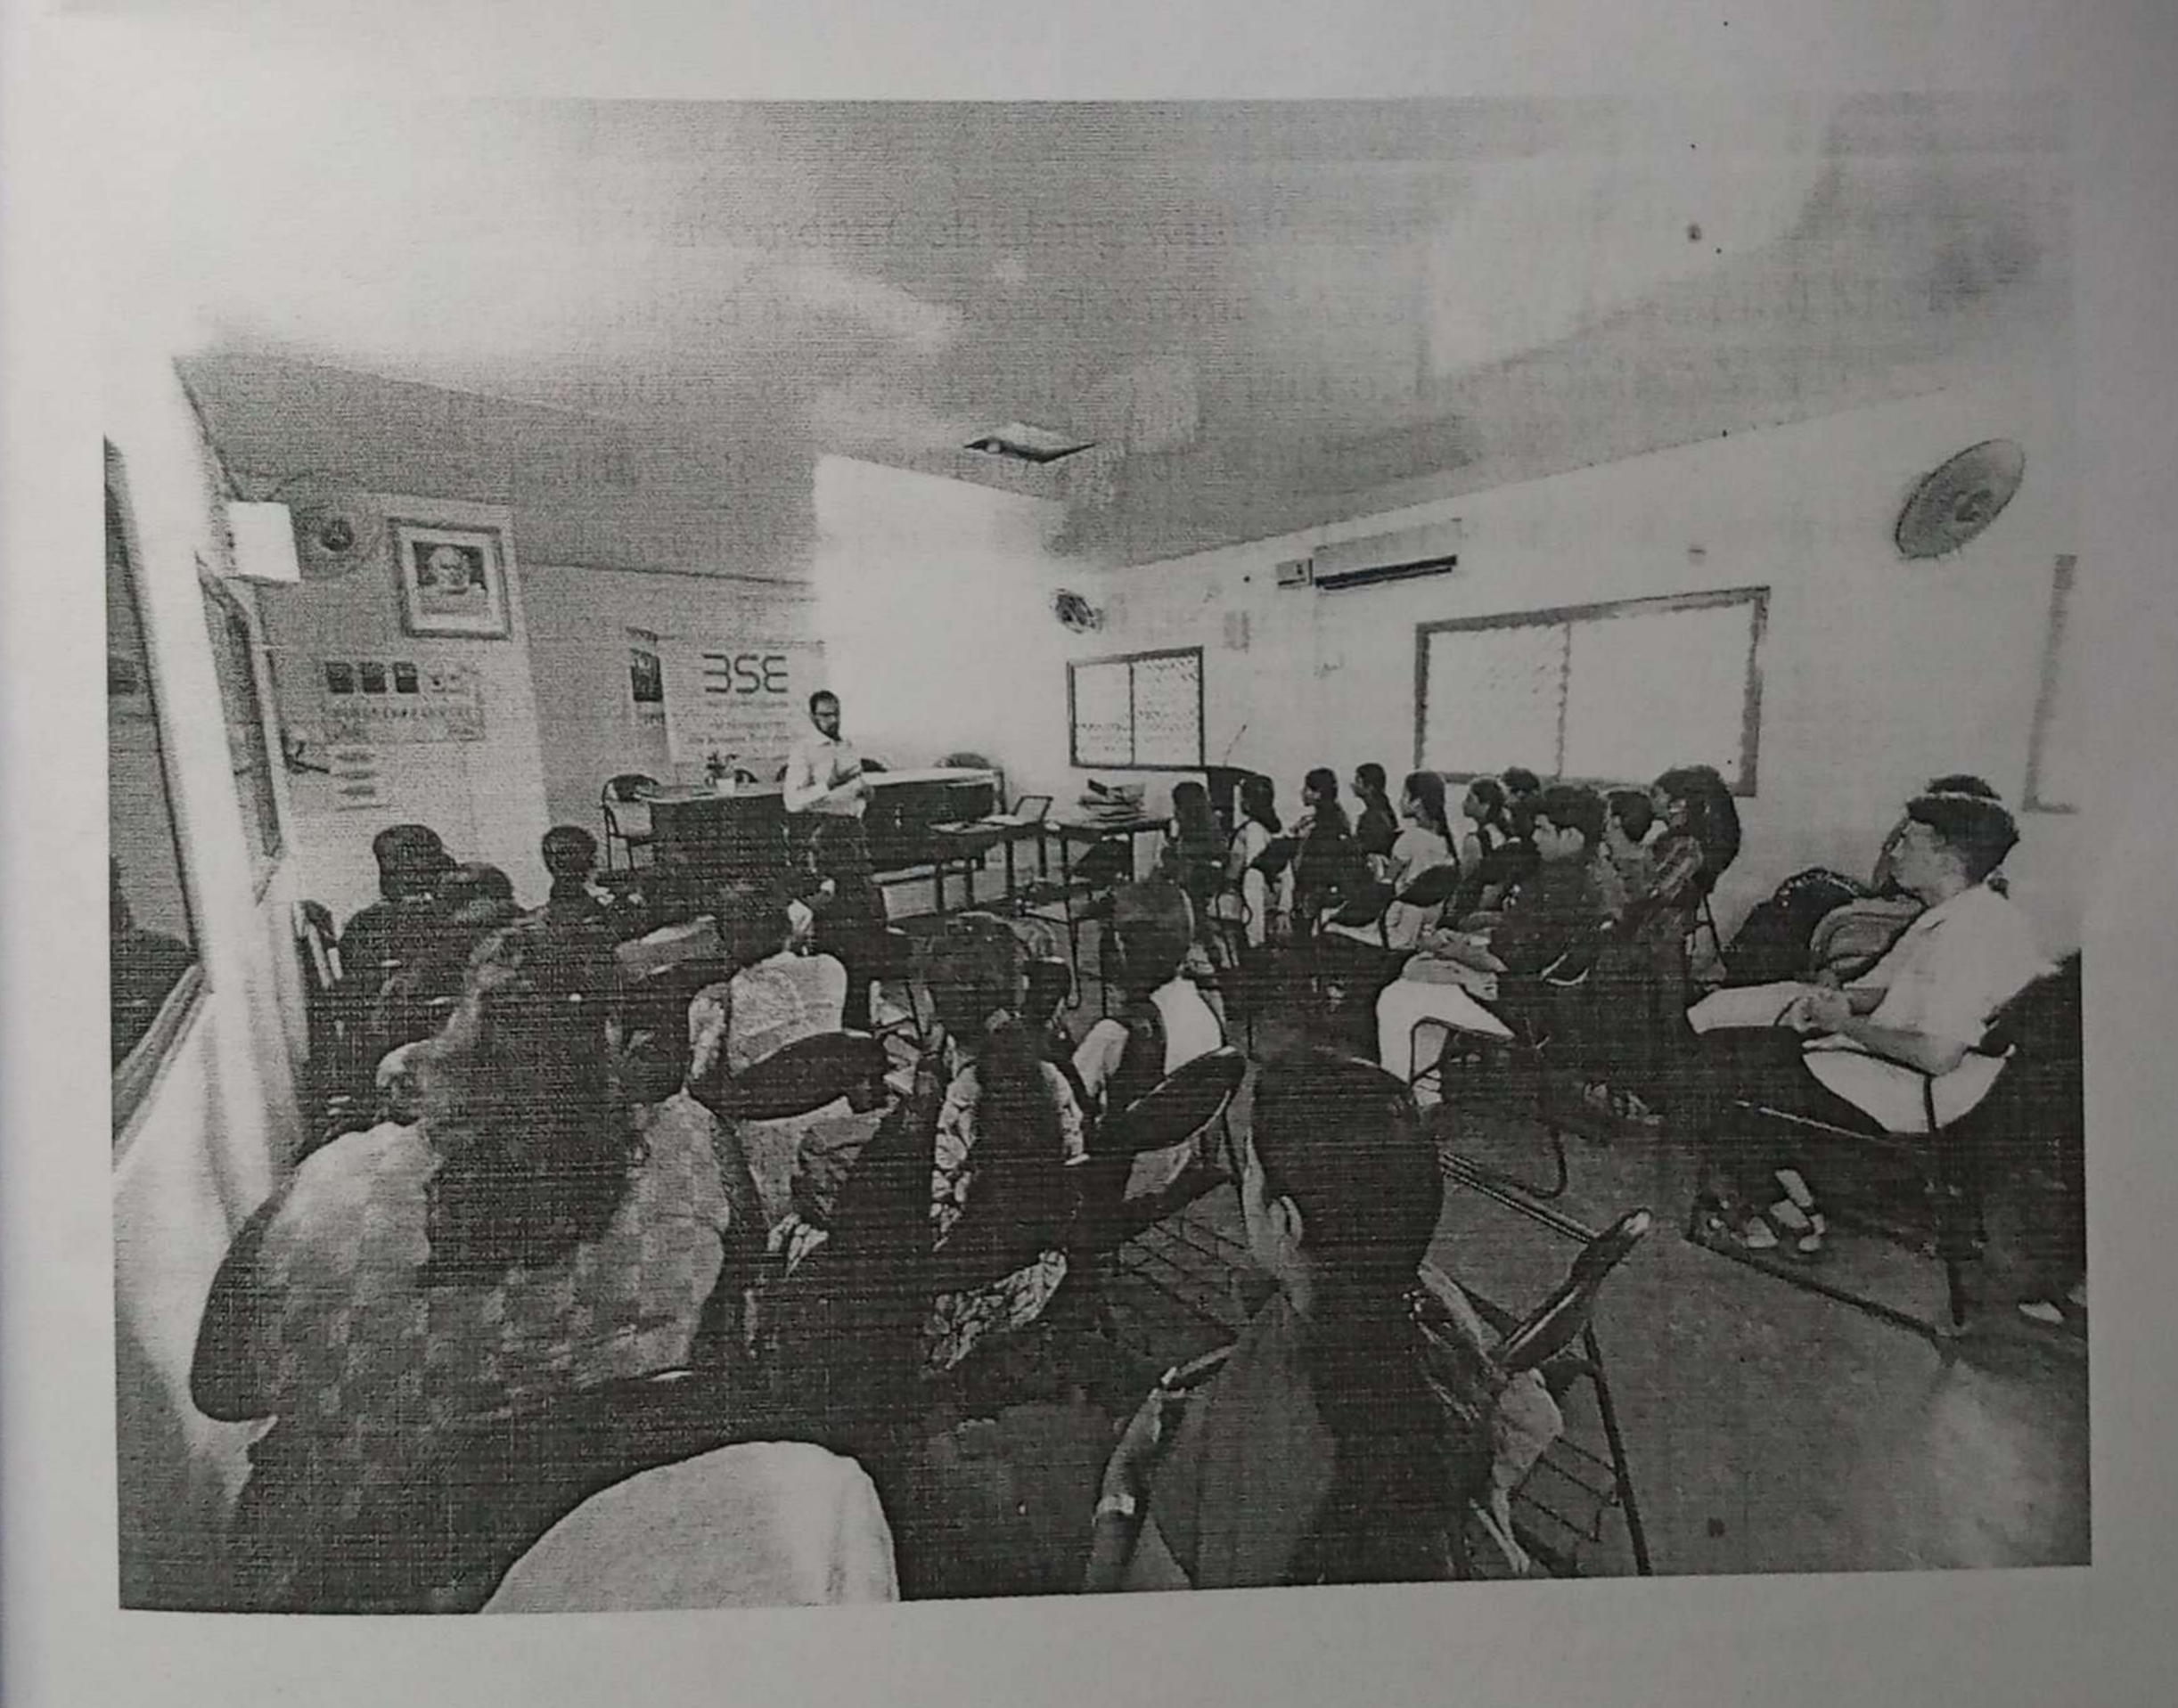

## 1. REPORT ON THE WEBINAR SESSION ON THE TOPIC "CAREER OPPORTUNITIES FOR MICROBIOLOGY/BIOTECHNOLOGY GRADUATES IN UNITED ARAB EMIRATES"

"The key to success is to focus on goals, not obstacles"

#### **BROCHURE:-**

Principal
Principal
Sree Narayana College, Alathur
Palakkad. 678 682, Kerala

Principal

Principal

Stee Narayana College, Alathur

Palakkad-678 682, Kerala

An exclusive webinar session on the career opportunities of Microbiology/Biotechnology graduates in united arab emirates presented by Mr. Abdul Muthalif, was conducted by the Department of Microbiology of Sree Narayana College, Alathur.

The session was attended by Dr.S.Dhiva; Head of the Department of Microbiology, Smt.Nithya Jayan, Assistant Professor of Microbiology, students of Microbiology and was elated with the innovative suggestions and ideas discussed in the session by Abdul Muthalif. He mentioned the career opportunities of Microbiology and Biotechnology graduates in various private and government companies and laboratories in United Arab Emirates.

He began by explaining the ROLES OF MICROBIOLOGY AND BIOTECHNOLOGY IN PHARMA, MEDICAL AND FOOD AND WATER INDUSTRIES in United Arab Emirates. He gave a brief idea about the prerequisites for pursuing a career as a Microbiologist; like various course certifications and attestations required. Details of the private laboratories and recruitment agencies were also shared. The session was very informative as he shared the basic steps to be taken by students, like creating a linkedin account and maintaining a connection with opportunities. At the end of the session doubts and queries of students like pg course preferences, importance of different fields of Microbiology etc was clarified. Our HOD Dr.S Dhiva expressed her gratitude for the valuable inputs delivered by Mr. Abdul Muthalif throughout the session