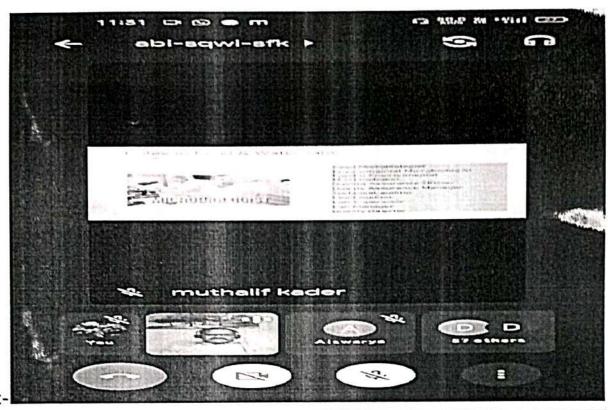

## 1. REPORT ON THE WEBINAR SESSION ON THE TOPIC "CAREER OPPORTUNITIES FOR MICROBIOLOGY/BIOTECHNOLOGY GRADUATES IN UNITED ARAB EMIRATES"

"The key to success is to focus on goals, not obstacles"

#### **BROCHURE:-**

Principal
Principal
Sree Narayana College, Alathur
Palakkad. 678 682, Kerala

Principal

Principal

Stee Narayana College, Alathur

Palakkad-678 682, Kerala

An exclusive webinar session on the career opportunities of Microbiology/Biotechnology graduates in united arab emirates presented by Mr. Abdul Muthalif, was conducted by the Department of Microbiology of Sree Narayana College, Alathur.

The session was attended by Dr.S.Dhiva; Head of the Department of Microbiology, Smt.Nithya Jayan, Assistant Professor of Microbiology, students of Microbiology and was elated with the innovative suggestions and ideas discussed in the session by Abdul Muthalif. He mentioned the career opportunities of Microbiology and Biotechnology graduates in various private and government companies and laboratories in United Arab Emirates.

He began by explaining the ROLES OF MICROBIOLOGY AND BIOTECHNOLOGY IN PHARMA, MEDICAL AND FOOD AND WATER INDUSTRIES in United Arab Emirates. He gave a brief idea about the prerequisites for pursuing a career as a Microbiologist; like various course certifications and attestations required. Details of the private laboratories and recruitment agencies were also shared. The session was very informative as he shared the basic steps to be taken by students, like creating a linkedin account and maintaining a connection with opportunities. At the end of the session doubts and queries of students like pg course preferences, importance of different fields of Microbiology etc was clarified. Our HOD Dr.S Dhiva expressed her gratitude for the valuable inputs delivered by Mr. Abdul Muthalif throughout the session