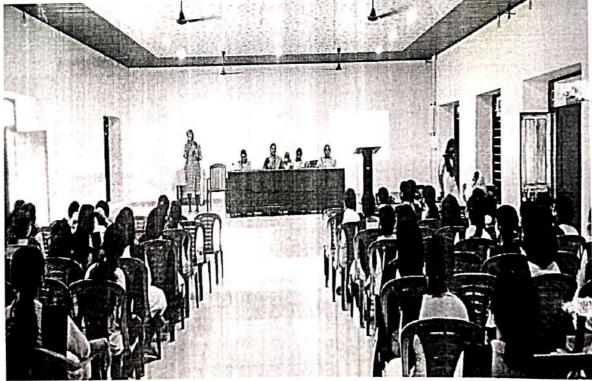

#### Sree Narayana College Alathur Department of Microbiology

" career Guidance Class "

**Cheif Guest:** 

Miss Mridula ( Research scholar JSS Academy Banglore)

Time: 10am

On 23th February 2017

At Guru kripa Hall

The session was inaugurated by our principal Dr. E.N.Sivadasan in our third year classroom. In the session Dr. S.Diva, Smt. Divya.R, Smt. Nithya Jayan felicitated. The key speaker mentioned scope and carrier opportunities in the field of microbiology. The class was a different experience for everyone because it gave knowledge about the opportunities after graduation. The session was very informative where we got ideas about different aspects. At the end of the session we had a doubt clearing interactive session. Third year student Vishnu, expressed vote of thanks.