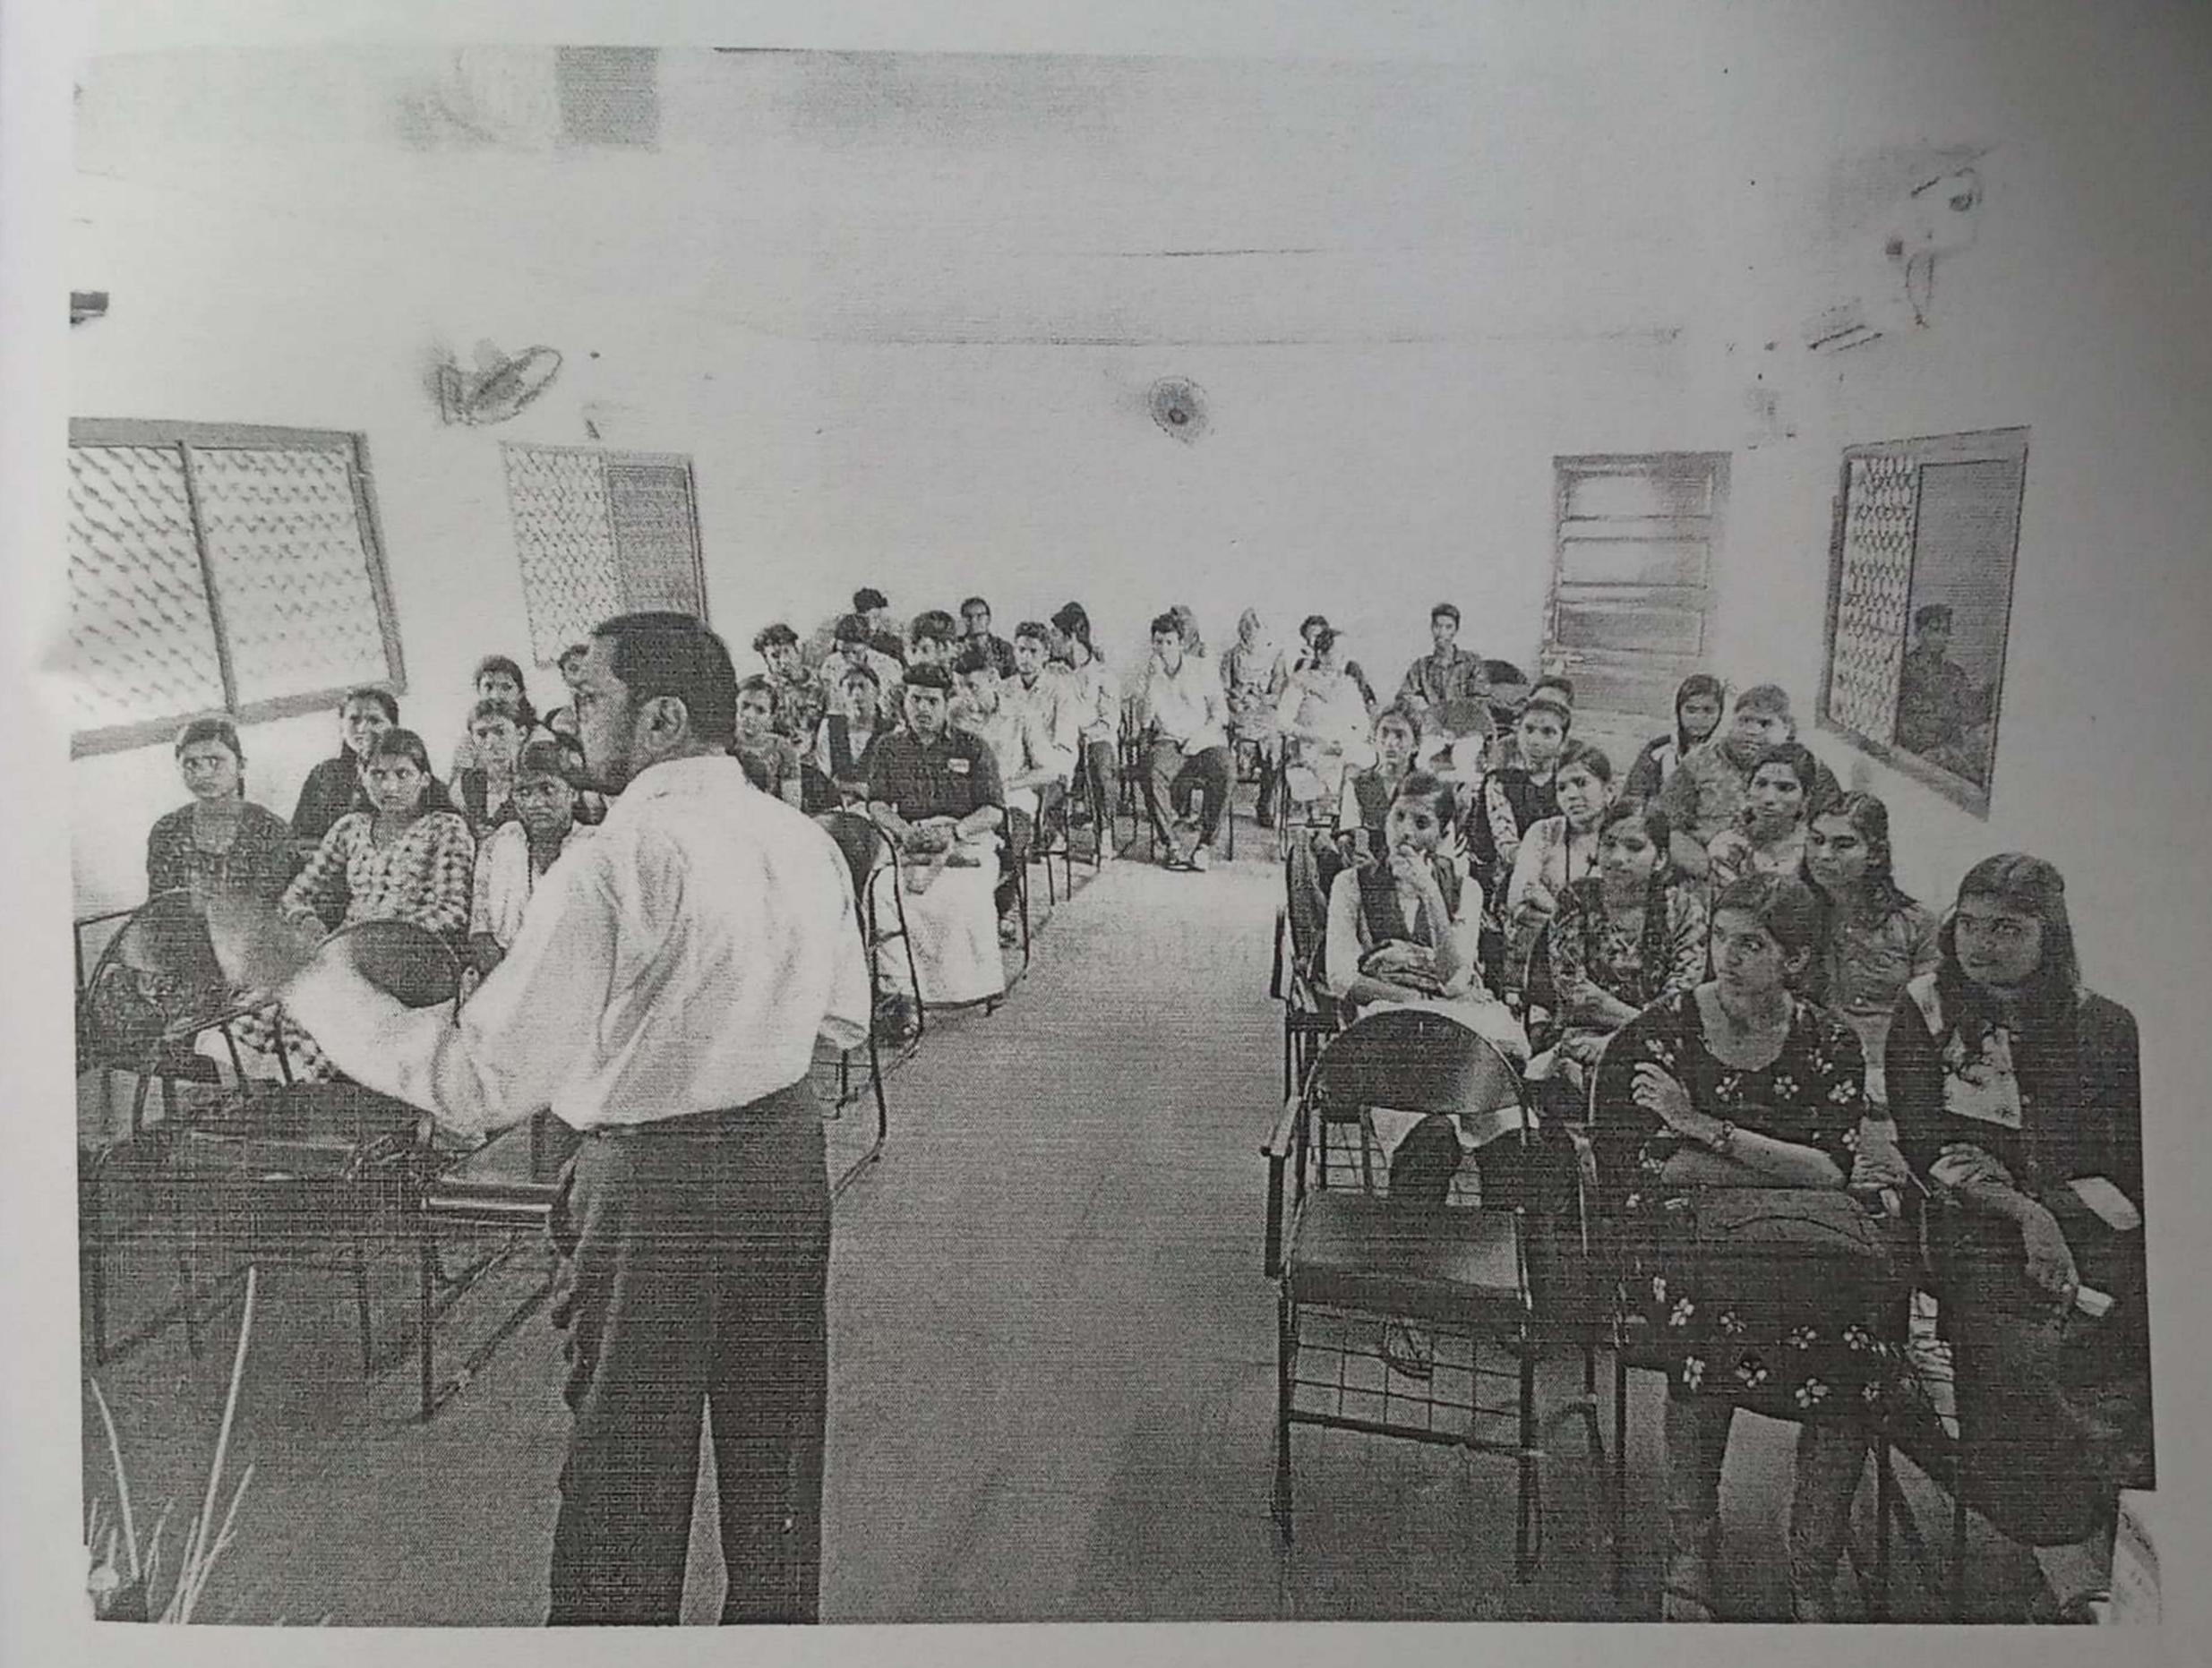

### 2. WEBINAR SESSION ON THE TOPIC "CAREER OPPORTUNITIES FOR MICROBIOLOGY GRADUATES"

Principal Principal College, Mathur College, Mariyana College, Mar

R. Bireln

Principal

Aldihur

Palakkad. 678 662. Aldihur

Palakkad. 678

An exclusive seminar session on the topic "Career guidance opportunities for Microy Graduates" by Dr.Shethal Anilkumar; Assistant professor & course coordinator & Dr.S.Shanthi Priya; Associate professor, Department of Microbiology, School Of Biological Sciences, CMS College Of Science & Commerce, Coimbatore. The session was conducted at "Gurukripa Hall" at 11:00am on 21/3.21 by the Department of Microbiology of Sree Narayana College Alathur.

The session was attended by Students of first year, second year & third year of microbiology. They mentioned about the scope & career guidance opportunities of microbiology. The class was a different experience for everyone because it gave knowledge about the opportunities after graduation. The session was very informative where we got idea about different aspects. At the end of the session we had a doubt clearing interactive session. Our respected HOD Dr.S. Dhiva expressed vote of thanks to Dr.Shethal Anilkumar & Dr.S.Shanthi Priya as per the human information of the session we had a doubt clearing interactive session.