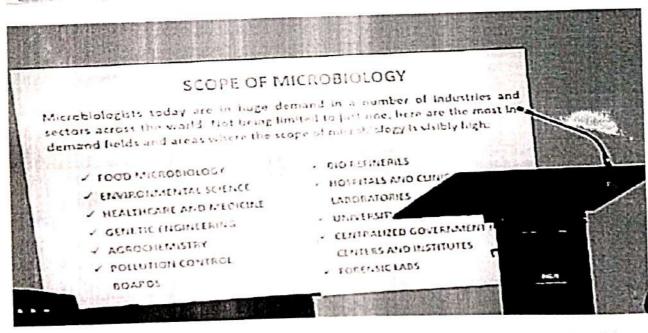

The session was attended by Students of first year, second year & third year of microbiology. They mentioned about the scope & career guidance opportunities of microbiology. The class was a different experience for everyone because it gave knowledge about the opportunities after graduation. The session was very informative where we got idea about different aspects. At the end of the session we had a doubt clearing interactive session. Our respected HOD Dr.S. Dhiva expressed vote of thanks to Dr.Shethal Anilkumar & Dr.S.Shanthi Priya as per the human information of the session we had a doubt clearing interactive session.