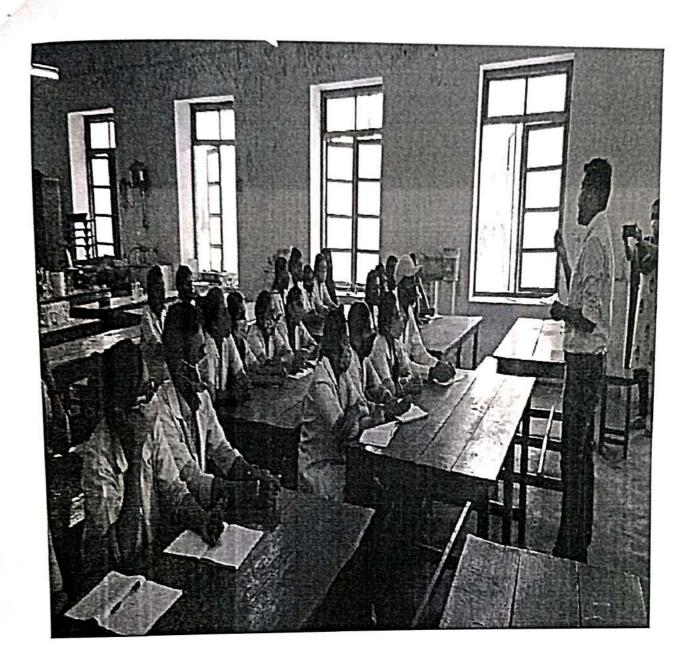

The session was inaugurated by our principal Dr.R.Bindu in our third year classroom. In the session Dr .S.Diva , Smt. Divya .R, Smt. Nithya Jayan felicitated. The key speaker mentioned scope and carrier opportunities in the field of microbiology .The class was a different experience for everyone because it gave knowledge about the opportunities after graduation .The session was very informative where we got ideas about different aspects .At the end of the session we had a doubt clearing interactive session .Third year student Vishnu ,expressed vote of thanks.