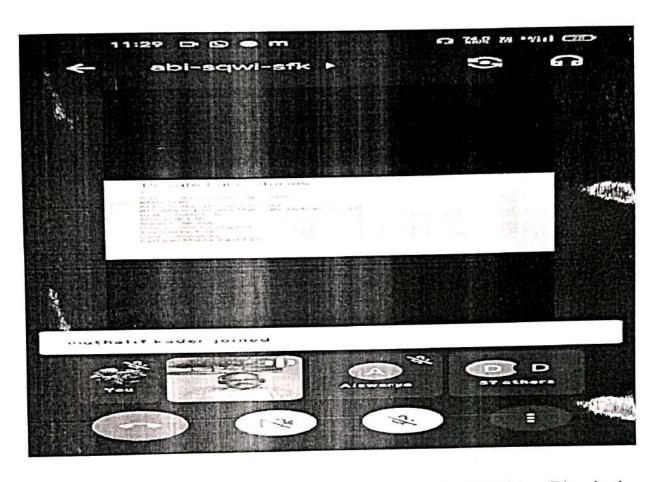

## 1. REPORT ON THE WEBINAR SESSION ON THE TOPIC "CAREER OPPORTUNITIES FOR MICROBIOLOGY/BIOTECHNOLOGY GRADUATES IN UNITED ARAB EMIRATES"

"The key to success is to focus on goals, not obstacles"

#### **BROCHURE:-**

Principal
Principal
Sree Narayana College, Alathur
Palakkad. 678 682, Kerala

Principal

Principal

Stee Narayana College, Alathur

Palakkad-678 682, Kerala

An exclusive webinar session on the career opportunities of Microbiology/Biotechnology graduates in united arab emirates presented by Mr. Abdul Muthalif, was conducted by the Department of Microbiology of Sree Narayana College, Alathur.

The session was attended by Dr.S.Dhiva; Head of the Department of Microbiology, Smt.Nithya Jayan, Assistant Professor of Microbiology, students of Microbiology and was elated with the innovative suggestions and ideas discussed in the session by Abdul Muthalif. He mentioned the career opportunities of Microbiology and Biotechnology graduates in various private and government companies and laboratories in United Arab Emirates.