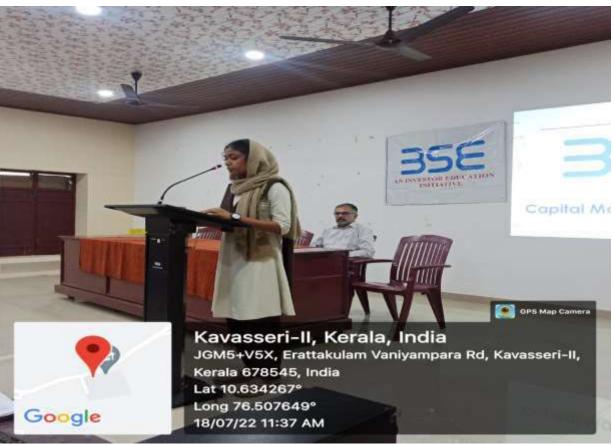

## CAREER GUIDANCE AND PLACEMENT CELL Report 2021-2022

The Career Guidance & Placement Cell, in collaboration with various departments, S N College Alathur organized a series of events to enhance the career development of students. Around 250 students participated in the programs organized by the college. The Career Guidance & Placement Cell cell and IQAC organized a seminar on "Career Development and Benefits of Addon Courses" in the college auditorium, the seminar provided valuable insights into career opportunities after graduation. And the cell, in conjunction with the Department of Commerce, hosted a webinar titled "Fix Your Dream Job and Next Career Step" led by Mr Kiran Krishnan of Avodha Edutech. , which offered insights on job prospects following Commerce graduation. The Career Guidance & Placement Cell collaborated with the Department of Commerce to host a Capital Market Awareness Program. The workshop, overseen by Mr Venugopal Rayirath, a Senior Associate of LKW. The program aimed to provide a comprehensive understanding of the capital market and its potential, helping students prepare for their future careers. These programs were a total success as they offered valuable knowledge and practical insights to the students, helping them to make informed career choices and equip themselves with the necessary skills to succeed in their chosen fields.

## CAREER GUIDANCE AND PLACEMENT CELL

13-11-2019

Principal Sree Narayana College, Alathur Palakkad-678 682, Kerala Career Guidance and Placement Cell along with Post graduate department of Commerce have organized a session on the topic "Awareness on Capital Market and its Job Oppporunities" on 13.11.2019. As a part of the BOMBAY STOCK EXCHANGE's initiative to spread the capital market awareness and its job opportunities, their knowledge partner LOTUS KNOWLEDGE WEALTH has conducted the session in Digital lab at 1.30 pm. The session was handled by Mr. Venugopal Rayirath. 50 students participants have attended the program.