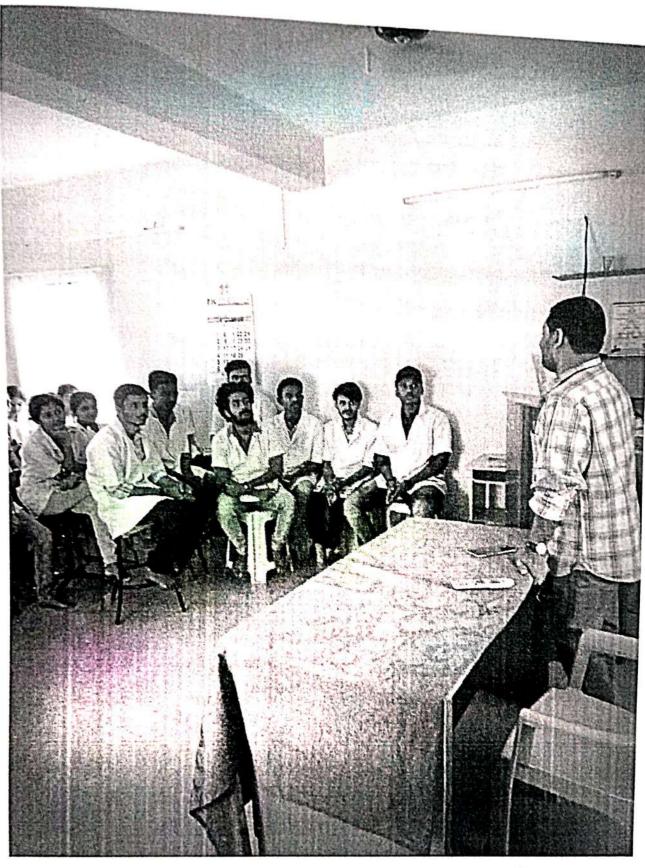

The session was inaugurated by our principal Dr. E.N.Sivadasan in our third year classroom. In the session Dr. S.Diva, Smt. Divya.R, Smt. Nithya Jayan felicitated. The key speaker mentioned scope and carrier opportunities in the field of microbiology. The class was a different experience for everyone because it gave knowledge about the opportunities after graduation. The session was very informative where we got ideas about different aspects. At the end of the session we had a doubt clearing interactive session. Third year student Vishnu, expressed vote of thanks.