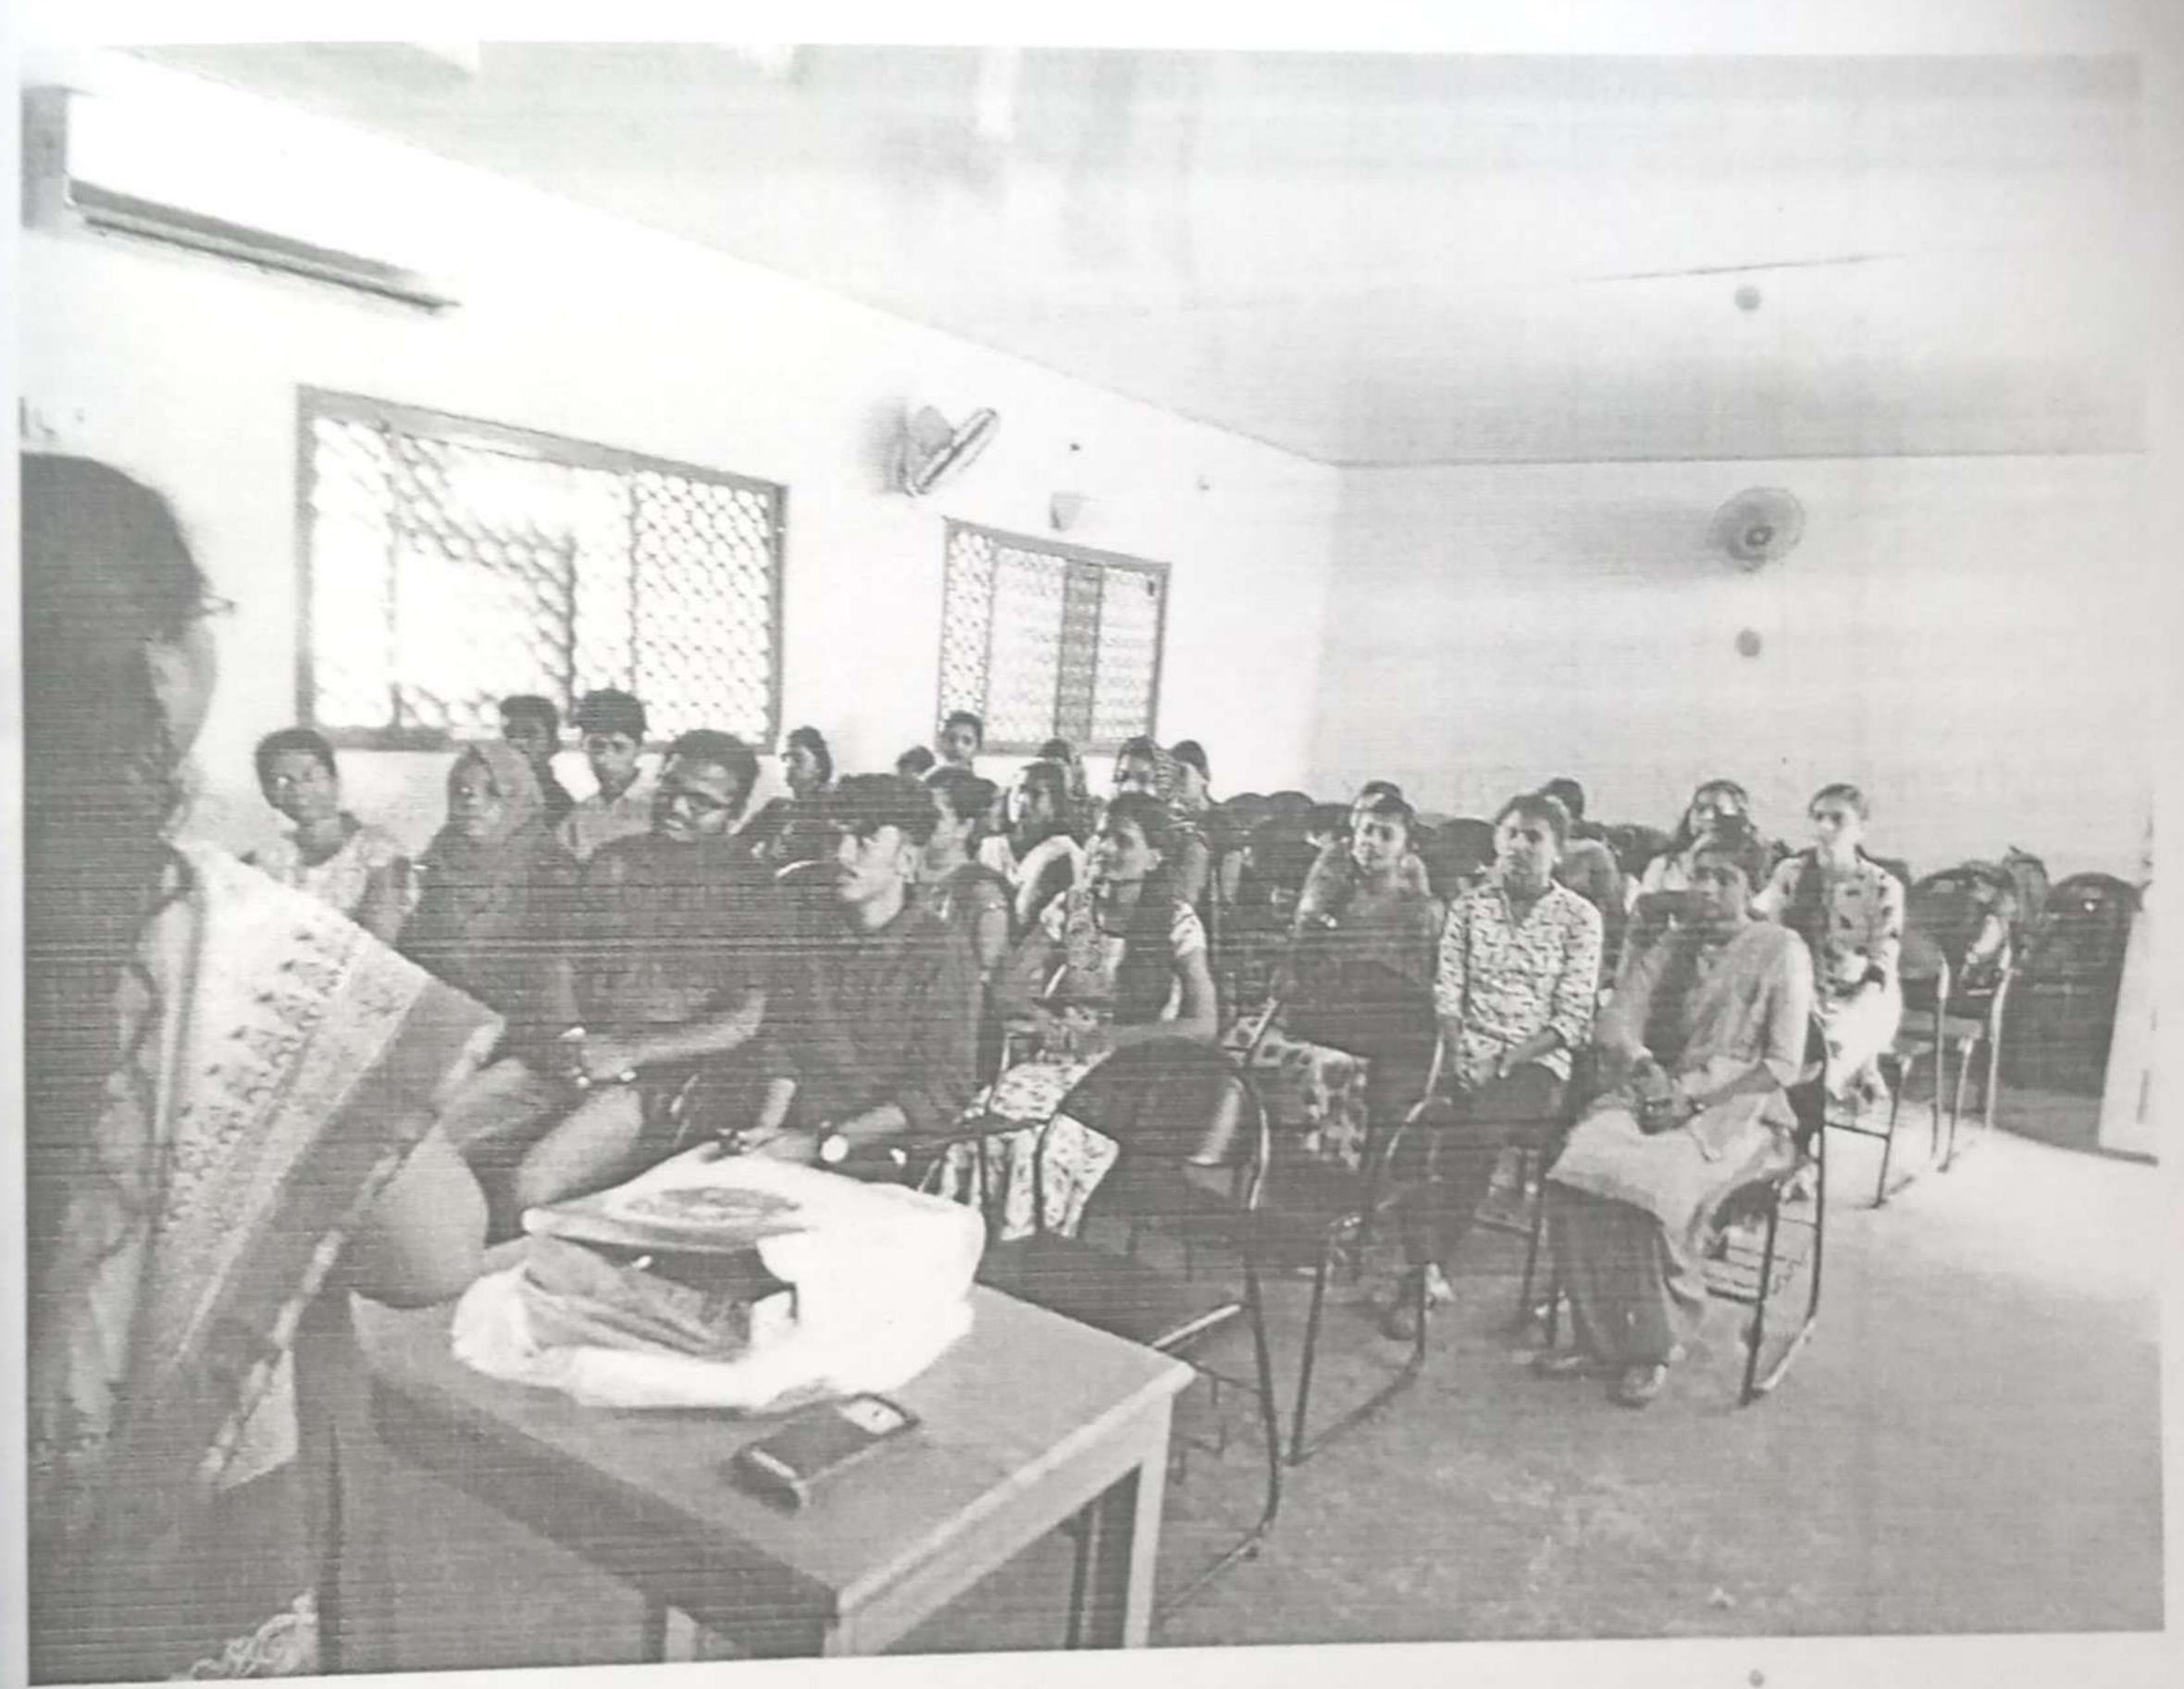

The session was inaugurated by our principal Dr. E.N.Sivadasan in our third year classroom. In the session Dr. S.Diva, Smt. Divya.R, Smt. Nithya Jayan felicitated. The key speaker mentioned scope and carrier opportunities in the field of microbiology. The class was a different experience for everyone because it gave knowledge about the opportunities after graduation. The session was very informative where we got ideas about different aspects. At the end of the session we had a doubt clearing interactive session. Third year student Vishnu, expressed vote of thanks.