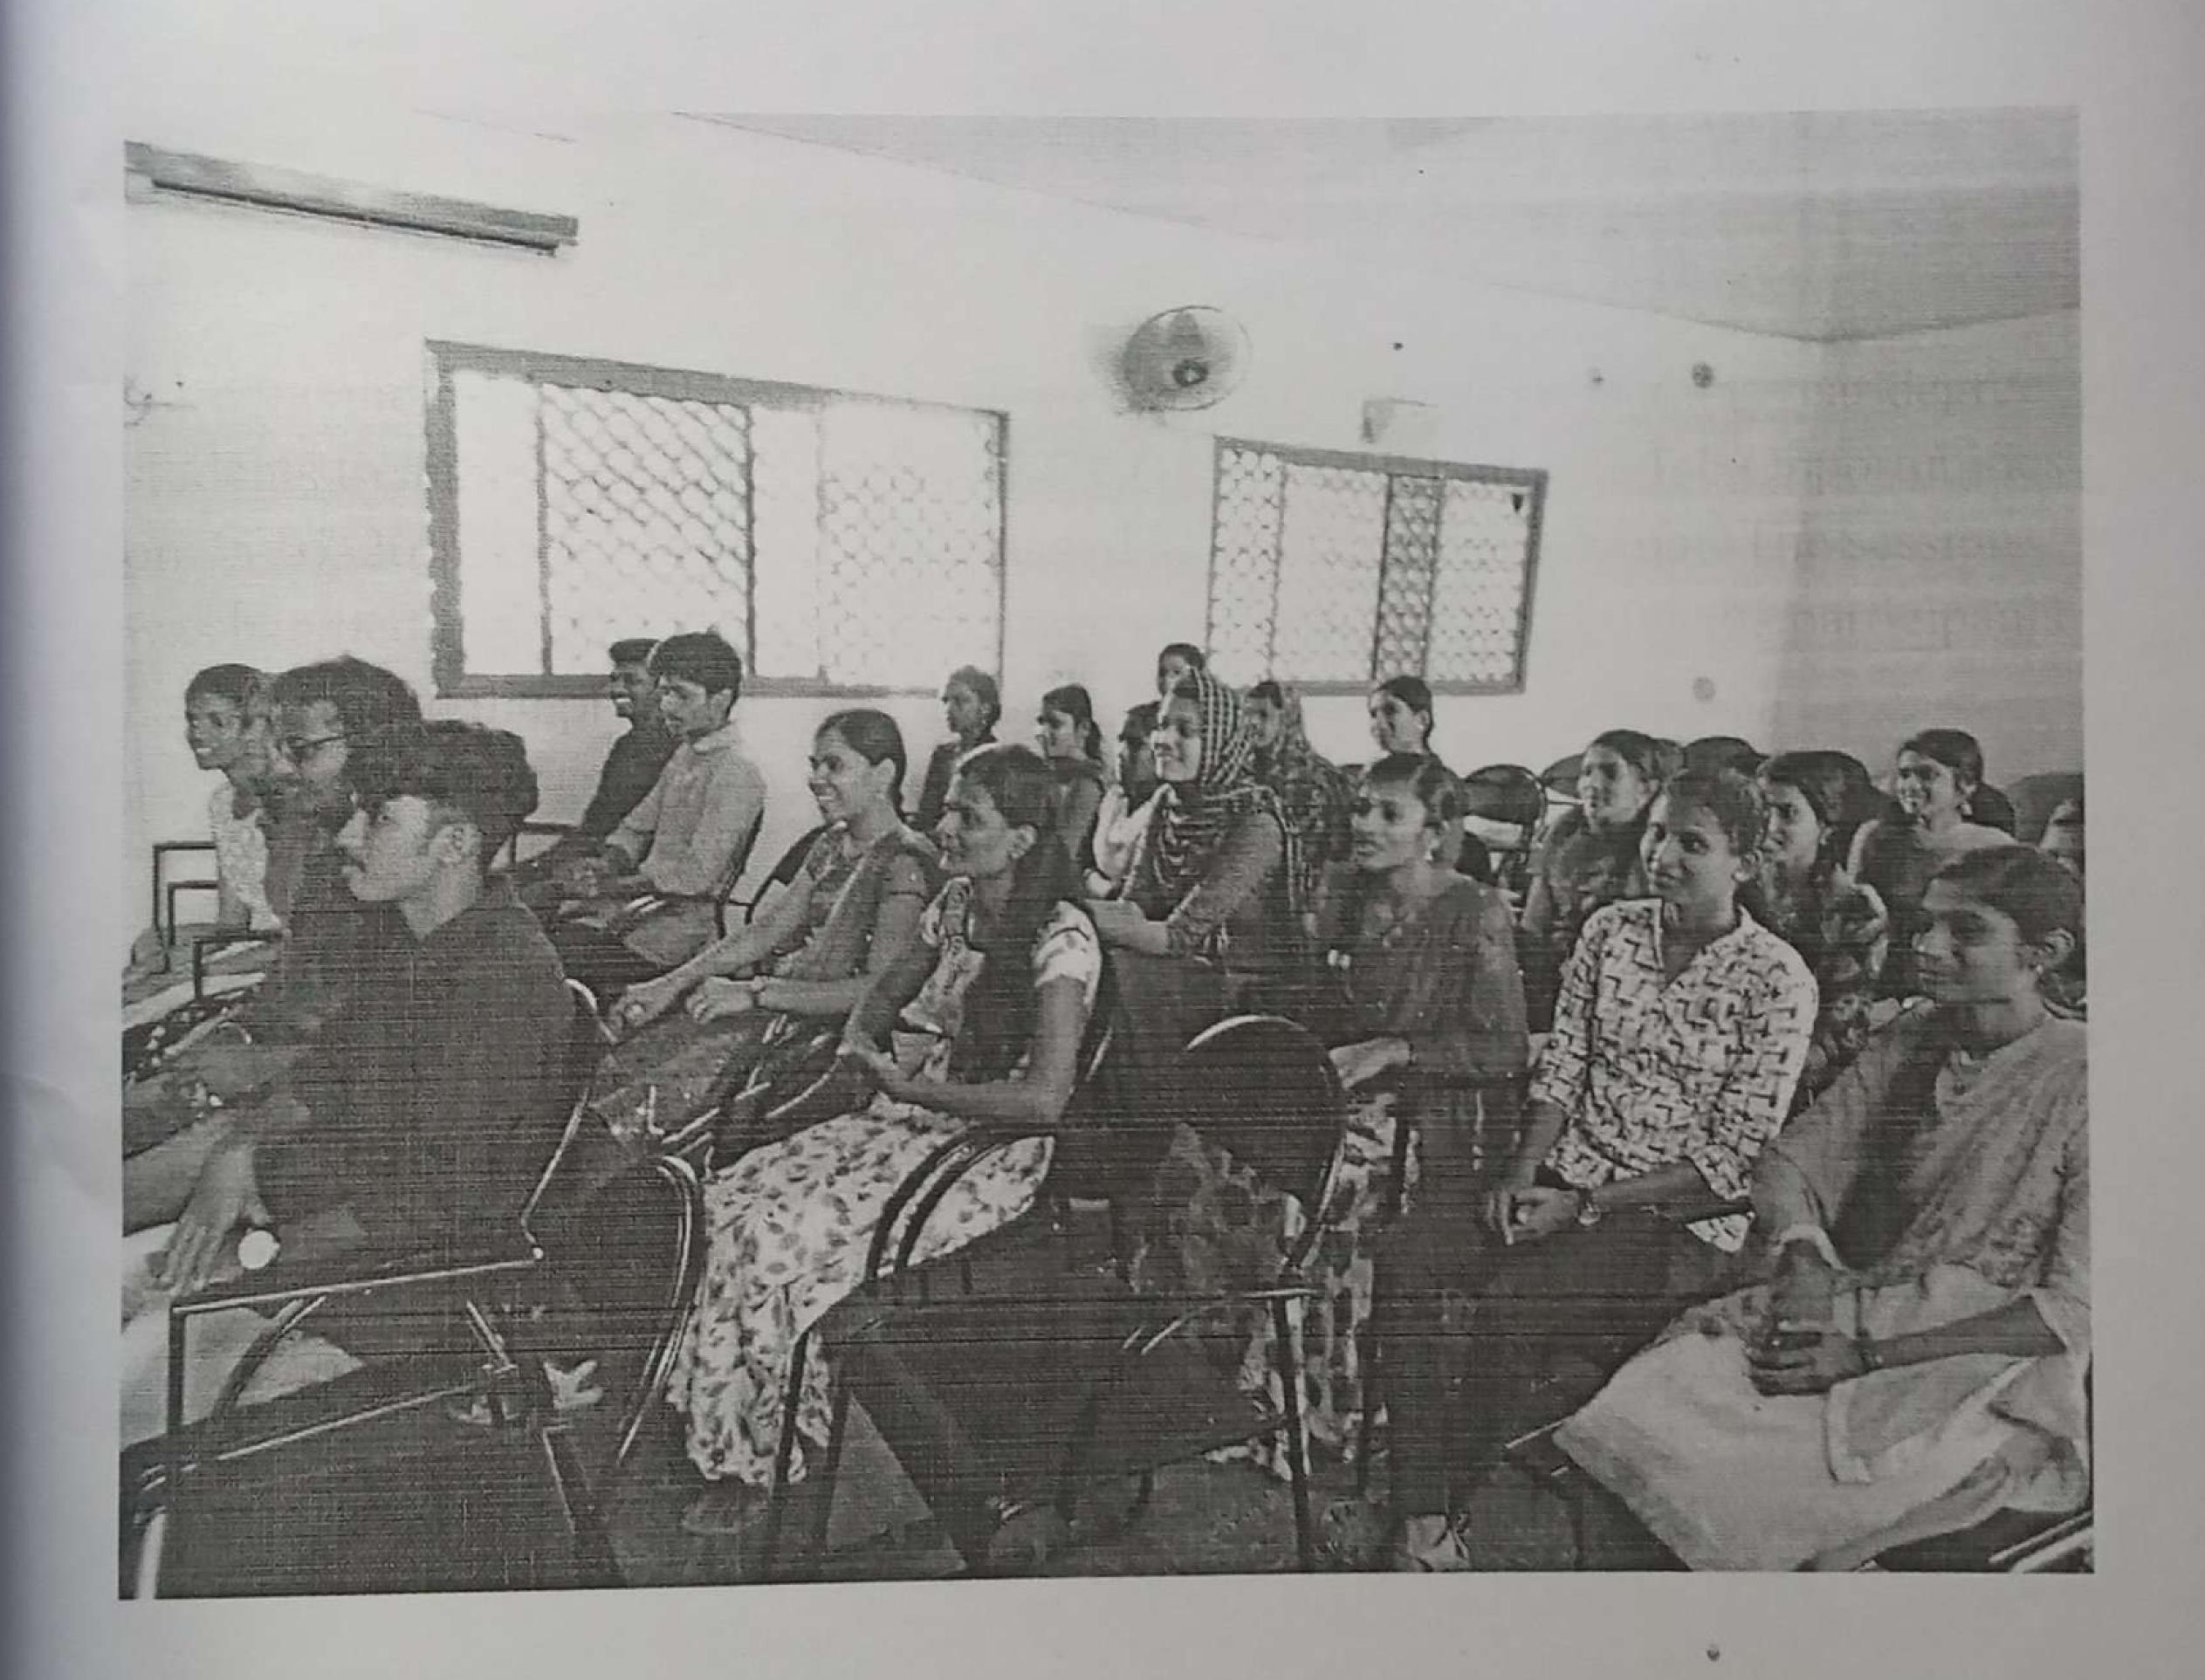

Palakkad. 678

An exclusive seminar session on the topic "Career guidance opportunities for Microy Graduates" by Dr.Shethal Anilkumar; Assistant professor & course coordinator & Dr.S.Shanthi Priya; Associate professor, Department of Microbiology, School Of Biological Sciences, CMS College Of Science & Commerce, Coimbatore. The session was conducted at "Gurukripa Hall" at 11:00am on 21/3.21 by the Department of Microbiology of Sree Narayana College Alathur.

The session was attended by Students of first year, second year & third year of microbiology. They mentioned about the scope & career guidance opportunities of microbiology. The class was a different experience for everyone because it gave knowledge about the opportunities after graduation. The session was very informative where we got idea about different aspects. At the end of the session we had a doubt clearing interactive session. Our respected HOD Dr.S. Dhiva expressed vote of thanks to Dr.Shethal Anilkumar & Dr.S.Shanthi Priya as per the human information of the session we had a doubt clearing interactive session.