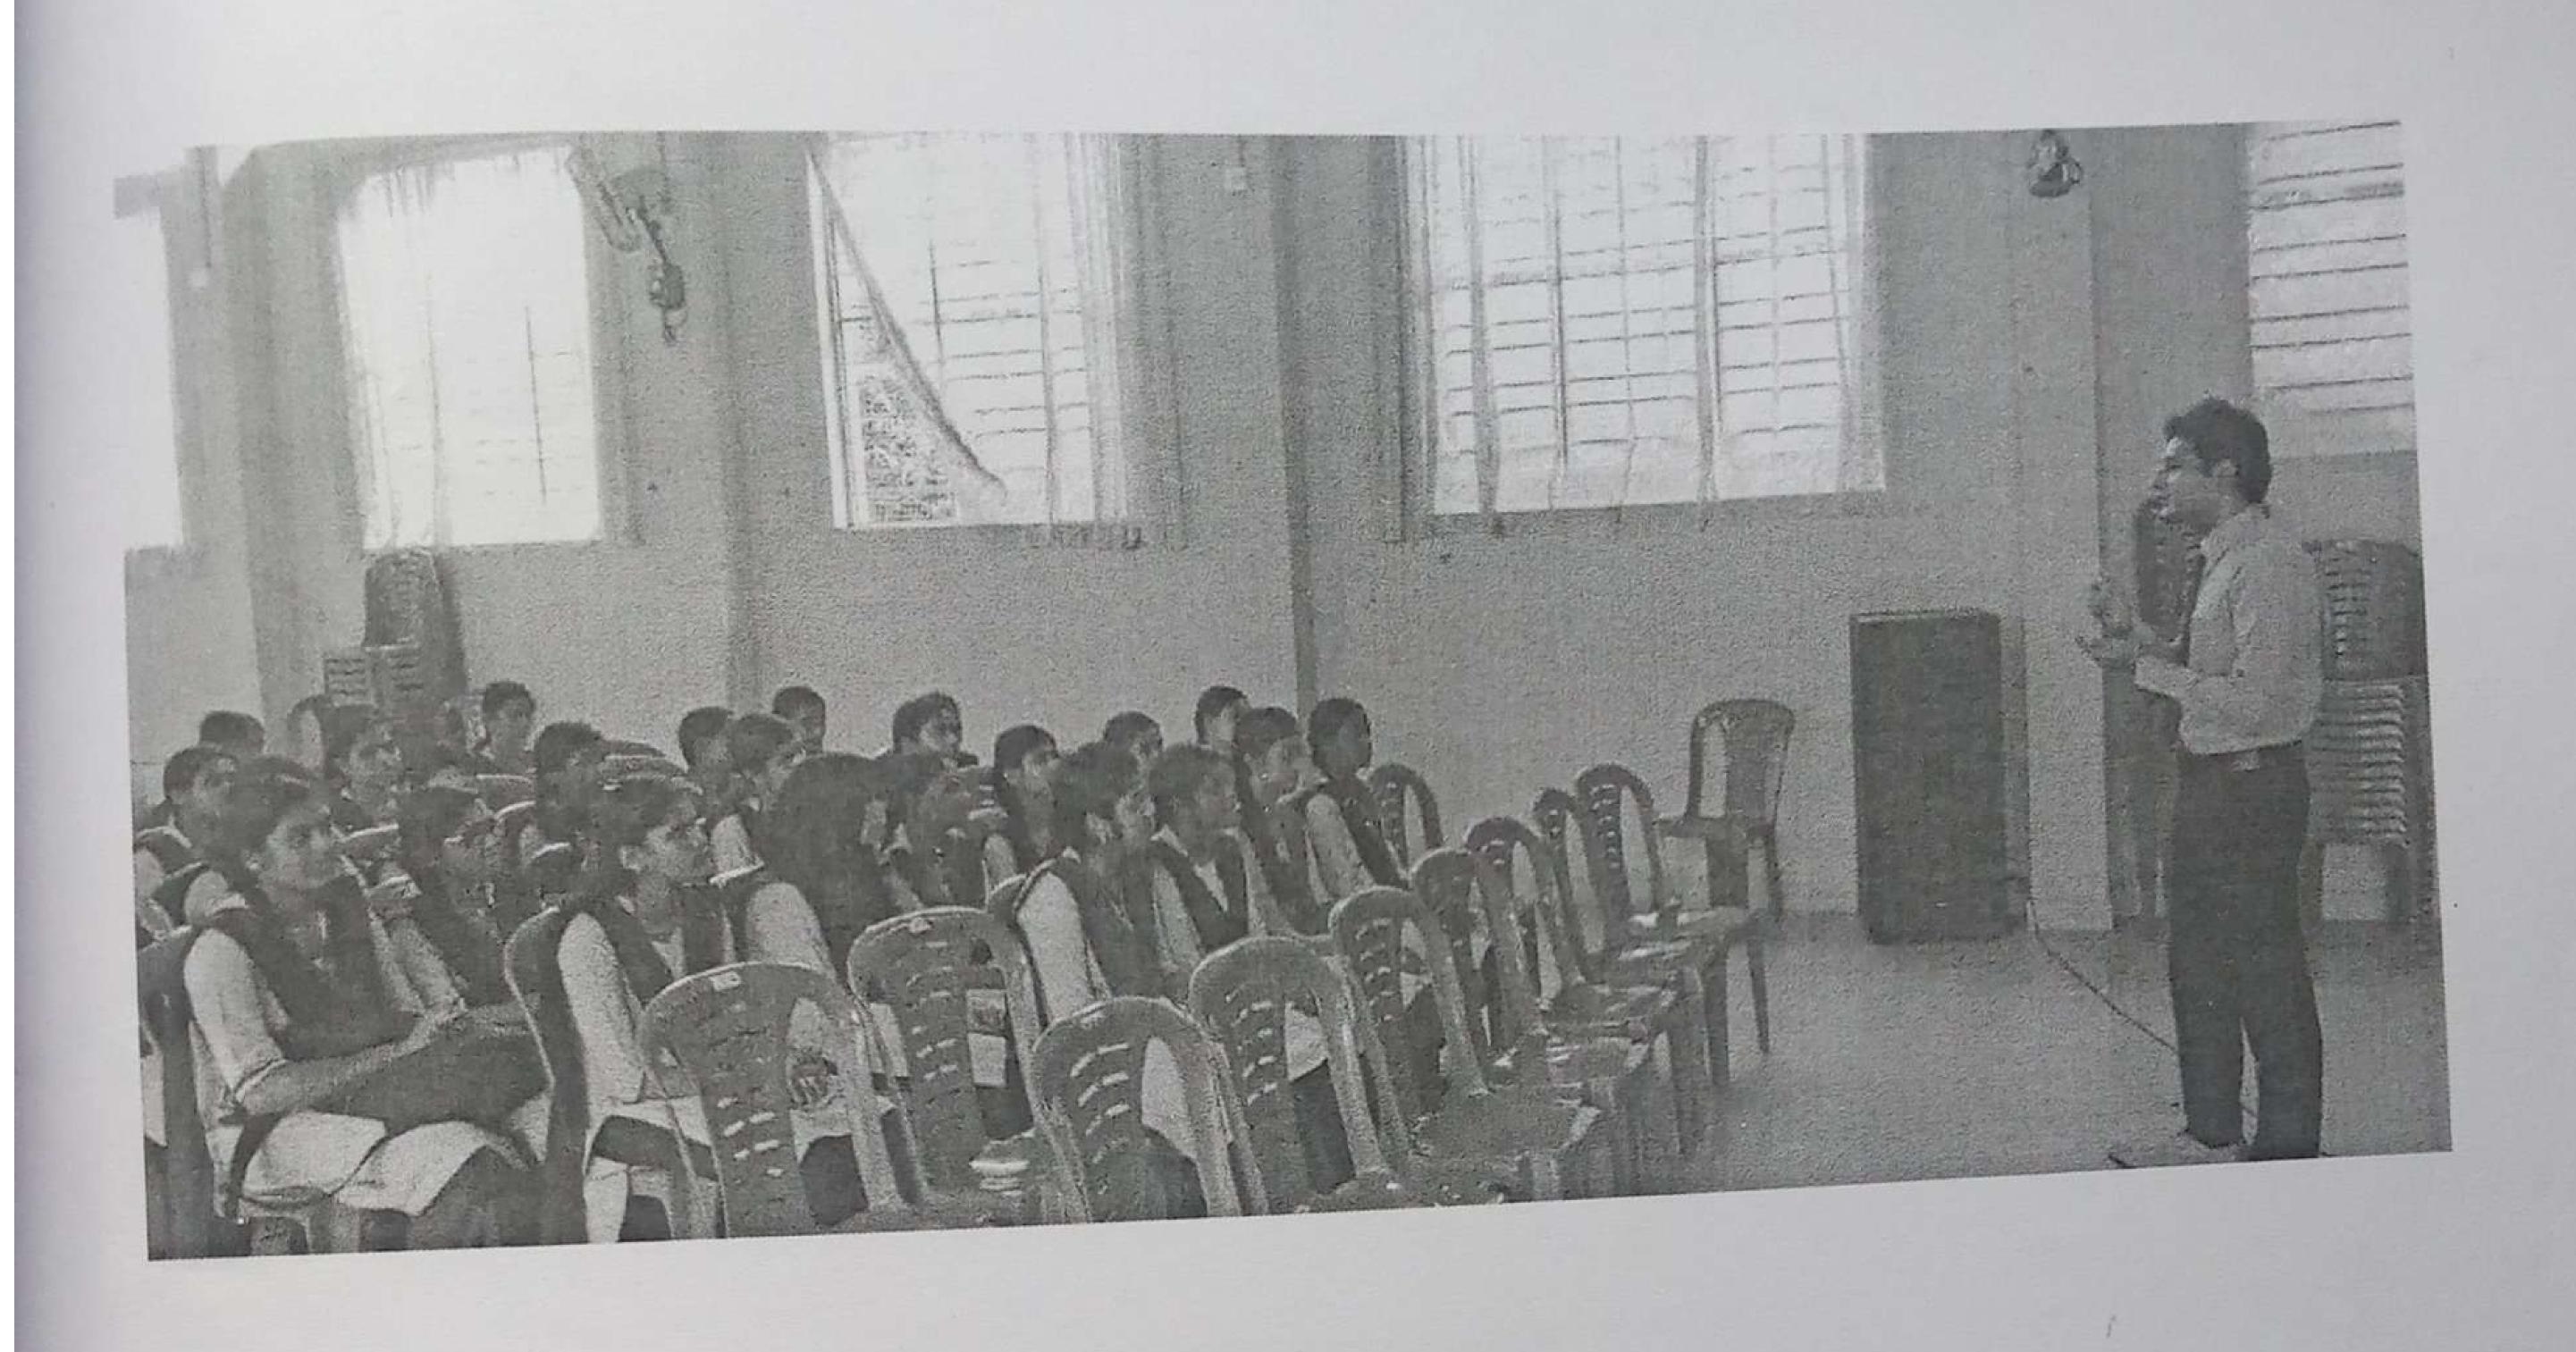

## WEBINAR SESSION ON THE TOPIC "CAREER OPPORTUNITIES FOR MICROBIOLOGY GRADUATES"

A session of carrier guidance was led by Miss Mridula Research scholar JSS Academy Banglore .For students of Sree Narayana college Alathur .On 23 February 2017.

#### Sree Narayana College Alathur Department of Microbiology

" career Guidance Class "

**Cheif Guest:** 

Miss Mridula ( Research scholar JSS Academy Banglore)

Time: 10am

On 23th February 2017

At Guru kripa Hall

The session was inaugurated by our principal Dr. E.N.Sivadasan in our third year classroom. In the session Dr. S.Diva, Smt. Divya.R, Smt. Nithya Jayan felicitated. The key speaker mentioned scope and carrier opportunities in the field of microbiology. The class was a different experience for everyone because it gave knowledge about the opportunities after graduation. The session was very informative where we got ideas about different aspects. At the end of the session we had a doubt clearing interactive session. Third year student Vishnu, expressed vote of thanks.