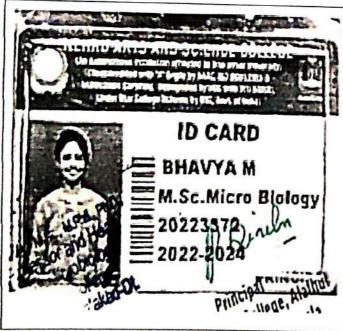

ANJANA K A MBA 2022-24 BATCH

If found please contact +01 94977 13693

Principal
Sree Narayana College, Alathur
Palakkad 678 682, Kerala

Dr Janaki Ammal Umgus, Palayad 571 681 Thalasser

Admission No.

IDENTITY CARD

Name Ajithin N' P

corse 1/ 30 Microbingy

Department Poly of Biotechyddig of Microbia
Vezr d'Admission 2022

2022 - 24

Travelling From Perlayera Dept et.

to Tholossory

Head of the Department

Stee Harayana Collage, Marhur Palarkad-678 692, Kerala

Principal

Size Mangana Callage, Alathur

Palankal 6:3 662, Kerala