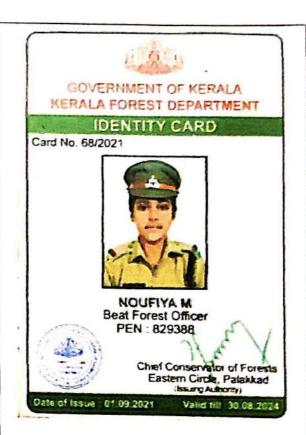

ent No. : 2077VSVI1010

LAVASAR

, Marcheningy

, MSc וניבוב ו

Contrattitien mattindentiff

2022LISKIBATO

E. S. CHI P Membership



Sree Narayana College, Alathur Palakkad-678 682, Kerala Principal





# MADURAI KAMARAJ UNIVERSITY - RUSA PROGRAM - SELECTION INTIMATION FOR THE POST BIO-SAFETY - III TECHNICIAN - REG. ====



RISA OFFICE MICH INVINCED



You are hereby informed of your selection as Blo Safety III Technician under RUSA programme of Madural Ramaraj University. The engagement is purely temporary for a period of 12 months @ Rs.25,000/- per month and it may be extended for another 12 months subject to the grant release. The release of monthly safary is contingent with the release of grant from RUSA-MHED.





Principal
Sree Narayana College, Alathur
Palakkad-678 682, Kerala











Stee Narayana Chage, Alathur Palakkad-678 632, Karala





KSCSTE- Kerala Forest Research Institute (An Institution of Kerala State Council for Science, Technology & Environment)

Peechi - 680 653, Thrissur, Kerala - India Phone: 0487 2690100, Fax: 0487 2690111 Email: kfri@kfri.org, Web: www.kfri.res.in



7

Name Designation

Department

: Shyna R

: Project Assistant

: Extension &

**Training Division** : 31.03.2023





DOB

WOMEN CONSTAB PPALAKKAD SR 1903254



Principal
Stee Narayana College, Alathur
Palakkad-618 682, Kerala



#### GRAD YTITMED | EP-FIDER



### FIBIMON.C.A

Designation : POINTSMAN B

Department : OPERATING

EMP./PF No. : 15661605530

Station : TIRUPPUR













Principal
Stree Narayana na Alariast
Palakeasi



Date 13/1/19/2017

Fo. Ms. Maya P. Mullasha