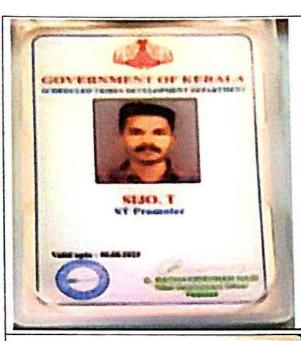

Principal
Sree Narayana College, Alathur
Palakkad-678 682, Kerala

Stee Narayana Chage, Alathur Palakkad-678 632, Karala

KSCSTE- Kerala Forest Research Institute (An Institution of Kerala State Council for Science, Technology & Environment)

Peechi - 680 653, Thrissur, Kerala - India Phone: 0487 2690100, Fax: 0487 2690111 Email: kfri@kfri.org, Web: www.kfri.res.in

7

Name Designation

Department

: Shyna R

: Project Assistant

: Extension &

**Training Division** : 31.03.2023