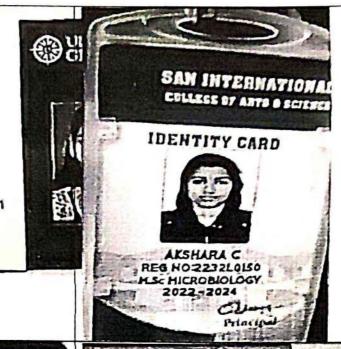

#### IDENTITY CARD

NOUSHIYA 5 REG NO:2232L0163 HSC HICROBIOLOGY 2022-2024

D/O SALEEM M
KARAPPADAM (HOUS
KUZHALMANIAM (PC
PALAKKAD - 678702

O 6235441396

÷ 08 07.2000

B

SAN INTERNATION.

O AND WASHINGTON OF AND COMMENTS