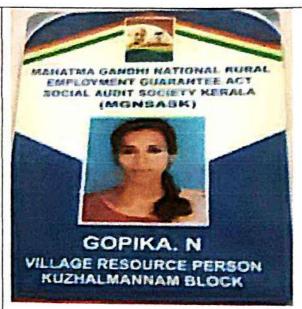

#### IDENTITY CARD

NOUSHIYA 5 REG NO:2232L0163 HSC HICROBIOLOGY 2022-2024

D/O SALEEM M
KARAPPADAM (HOUS
KUZHALMANIAM (PC
PALAKKAD - 678702

O 6235441396

÷ 08 07.2000

B

SAN INTERNATION.

O AND WASHINGTON OF AND COMMENTS