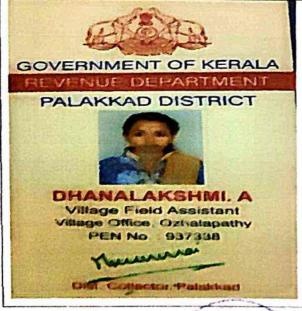

t No. : 2077VSVI1010

LAVASAR

, Marcheningy

, MSc וניבוב ו

Contrattitien mattindentiff

2022LISKIBATO

E. S. CHI P Membership



Sree Narayana College, Alathur Palakkad-678 682, Kerala Principal





# MADURAI KAMARAJ UNIVERSITY - RUSA PROGRAM - SELECTION INTIMATION FOR THE POST BIO-SAFETY - III TECHNICIAN - REG. ====



RISA OFFICE MICH INVINCED



You are hereby informed of your selection as Blo Safety III Technician under RUSA programme of Madural Ramaraj University. The engagement is purely temporary for a period of 12 months @ Rs.25,000/- per month and it may be extended for another 12 months subject to the grant release. The release of monthly safary is contingent with the release of grant from RUSA-MHED.





Principal
Sree Narayana College, Alathur
Palakkad-678 682, Kerala











Stee Narayana Chage, Alathur Palakkad-678 632, Karala





KSCSTE- Kerala Forest Research Institute (An Institution of Kerala State Council for Science, Technology & Environment)

Peechi - 680 653, Thrissur, Kerala - India Phone: 0487 2690100, Fax: 0487 2690111 Email: kfri@kfri.org, Web: www.kfri.res.in



7

Name Designation

Department

: Shyna R

: Project Assistant

: Extension &

**Training Division** : 31.03.2023





DOB

WOMEN CONSTAB PPALAKKAD SR 1903254



Principal
Stee Narayana College, Alathur
Palakkad-618 682, Kerala



#### GRAD YTITMED | EP-FIDER



### FIBIMON.C.A

Designation : POINTSMAN B

Department : OPERATING

EMP./PF No. : 15661605530

Station : TIRUPPUR













Principal
Stree Narayana na Alariast
Palakeasi



Date 13/1/19/2017

Fo. Ms. Maya P. Mullashath