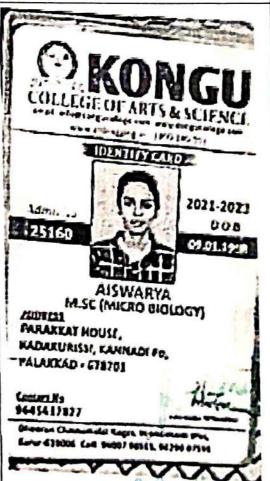

ANJANA V Reg.No. 22316008 M.Sc. Micro Biology

Student (Hosteller)

Principal
Sree Narayana College Alathur
Palakkad- 678 653 8 2011

Name of the

Alswarya A

Student

Register

22368004