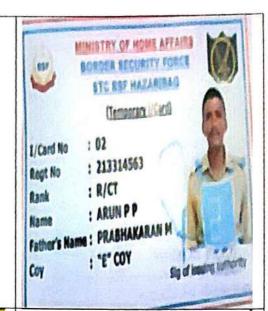

Name Ajithin N' P

corse 1/ 30 Microbingy

Department Poly of Biotechyddig of Microbia
Vezr d'Admission 2022

2022 - 24

Travelling From Perlayera Dept et.

to Tholossory

Head of the Department

Stee Harayana Collage, Marhur Palarkad-678 692, Kerala