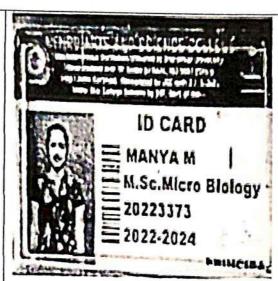

Maya M M.Sc. Biotechnology OS I 2021-23-10 Valid Upto Aug-2023

erusidad un 11 03 2022

principal
Stee Narayana College, Alaraha
Palakkad 610 602, Karaha

PRINCIPAL

Principal Sree Narayana College, Alathur Palakkad-678 682, Kerala