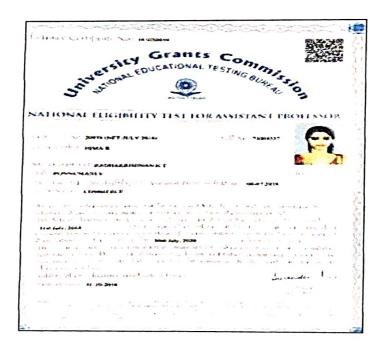

## STATE FLIGHBILITY TEST JANUARY 2023 DIRECTORATE OF CONTRACTOR STREET (Contract by LPS Cause for Science & Federaling) HEIGHT (6: 10) STOT CONTRACTOR CONTRACTOR

| Manager of Correlation                                                                                                                                                                                                                                                                                  | par p wpass pa            |                            | Pet 6 19443 64 |  |
|---------------------------------------------------------------------------------------------------------------------------------------------------------------------------------------------------------------------------------------------------------------------------------------------------------|---------------------------|----------------------------|----------------|--|
|                                                                                                                                                                                                                                                                                                         | Proper ) 62,0000/119.0000 |                            |                |  |
| Marks Secured                                                                                                                                                                                                                                                                                           | Page 71                   | 40.0000/120.0000           |                |  |
|                                                                                                                                                                                                                                                                                                         |                           | 37.100m %                  |                |  |
| Percentage of Mark                                                                                                                                                                                                                                                                                      | Company V3                | 40.R273 %                  |                |  |
| Time "                                                                                                                                                                                                                                                                                                  | Aggreen                   | 49.44 **                   |                |  |
| Beseft *                                                                                                                                                                                                                                                                                                |                           | 1 Company of the temps 1   |                |  |
| Subjec                                                                                                                                                                                                                                                                                                  | TI Zeology                |                            |                |  |
| Conveniently/ Questa                                                                                                                                                                                                                                                                                    | CHEC AC                   |                            |                |  |
|                                                                                                                                                                                                                                                                                                         | Cartificate               | tor children of the V This |                |  |
| parabolishmen solve control for good a placebourings, of it<br>arms consumpressed of a base of Co. (Salta) in good pro-<br>cessed of two-basedough, Princessing of Viscosius and<br>solvents of solvests standil for quantum analysis of solvents of<br>other applications, soll part for consentenced. | required for P            | the party of the same of   |                |  |