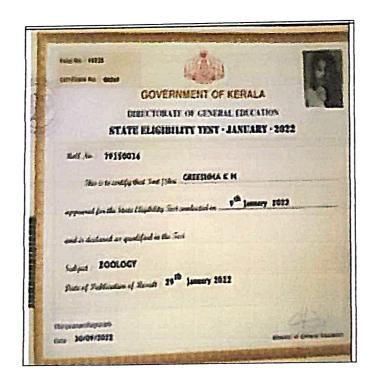

### **GOVERNMENT OF KERALA**

DIRECTORATE OF GENERAL EDUCATION STATE ELIGIBILITY TEST - JANUARY - 2022

Stall No.: 79050165

This is to consisty that Sent ISAci SOWHYA V

appeared for the State Elizability Sert conducted on \$100 Juneary 2012

and is declared as qualified in the Fest

Subject: COMMERCE

Suke of Sublication of Shouls; 27th January 2022

Throverandsourach

DEC 30/04/2022

- tours

R. Birela Stee Narayana College, Alathur Palakkad 678 692, Kerala DIRECTORATE OF GENERAL EDUCATION