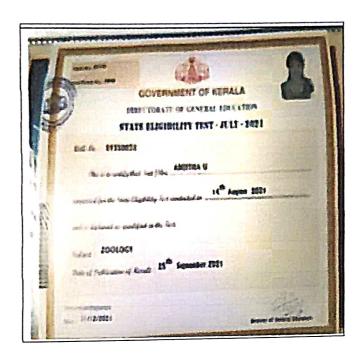

# DIRECTORATE OF GENERAL EDUCATION STATE ELIGIBILITY TEST - JULY - 2021

Statt .16 .: 59050047

Stile is to consist that Sant / Shire ATHIRA M

appeared for the State Eliphbility Seel conducted on 14th August 2021

and is declared as qualified in the Fest.

Subject: CONMERCE

Date of Fublication of Stevalt : 25th September 2021

Date: 31/12/2021

Overser of Several Education

Folia 60. 12205

Cerebicion His. 8(57