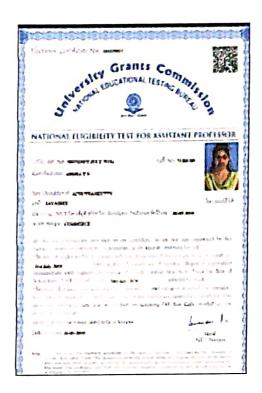

#### COVERNMENT OF KERALA

DEPARTMENT OF GENERAL FELLCATION KERALA TEXCHER FLIGHBULTY TEXT(S-TET) - OCTOBER 2422

#### FRANTVATION BENGLIS CATEGORY B

Buil Species

474994

8

Екан Самирич

टक्षाकृष्णका ।

STREET, STREET, ST.

Basin Gf Blatta

34.00

Carbon Caurelina Carre

MATERIAL STATES

#### MARK DETAILS

| FIFT               | 14      |  |
|--------------------|---------|--|
| PART 6 (Marayatams | 2.2     |  |
| DEET ON (Confide)  | 1.0     |  |
| YUTSA              | 95      |  |
| ACSID.TS           | CHALFED |  |

Date & Sleer of Publication of Results | 81/02/2023,11:00 AM

Sree Nerayana College, Alathur Palakkad. 678 682, Kerala 1050 No : 22103

Complicate 416 - 6000