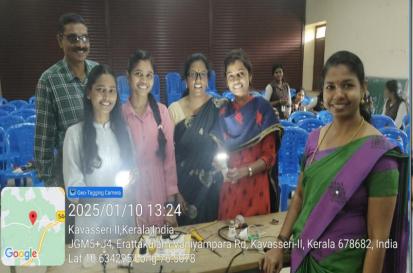

#### **Report on One day Workshop on LED: Assembly, Repair and Applications**

LED (Light Emitting Diodes) is the newest and most exciting technological advancement in the lighting industry, which gained popularity in our market because of its advantages – high-quality illumination, long life and less maintenance. Light sources based on semiconductor technology has up to 20 times longer service life and better efficiency than fluorescent or incandescent lamps. Owing to this advantages of LEDs over conventional lighting technologies a one day workshop on "*LED: Assembly, Repair and Applications*", was organized by Department of Physics, Mathematics and Statistics together on 10/01/2025, at 10.30 AM at Gurukripa Hall, Sree Narayana College Alathur. Resource persons were Dr Jincemon Cyriac, Assistant Professor, Department of Physics, Christ College, Irinjalakkuda (Autonomous), Dr Roshan Jose, Assistant Professor, Department of Physics, Marian College, Kuttikkanam (Autonomous) and Mr Sadasivan M J (Third Year Integrated M.Sc. Student, Department of Physics, Marian College, Kuttikkanam (Autonomous).

The workshop includes two sessions. In the first part of the workshop a seminar that explaining the basics of LED technology and its advantages over traditional lighting theories and applications of LEDs .The session was carried out by Dr Jincemon Cyriac. All the participants tookpart in the interactive session after the talk and have cleared their doubts. The second part is the hands on training programme for the participants. This session was accomplished by Ms Gouri G Nair and Mr Sadasivan M J. Participants were divided into groups to work on assembling the LED bulbs under the supervision of our resource persons. They were provided with damaged LED bulbs that were already collected from students and a kit containing all necessary components to repair it. Step-by-step guidance was provided on assembling the components to create a functional LED bulb. Safety measures, such as proper handling of electronic components and soldering techniques, were emphasized. Each group successfully assembled multiple LED bulbs, gaining practical experience in the process.