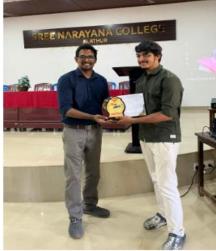

The workshop was concluded with a thanking statement by giving certificate and memento to the resource persons by Dr Sreejith Krishnan (HOD, Department of Physics) and Dr N S Rajendran (HOD, Department of Biochemistry). An online participation certificate was given to all the participants. Overall, the workshop was a success in conveying the importance of using of more energy efficient devices as well as to acquiring the practical skill to assemble LED bulbs and its repairing.