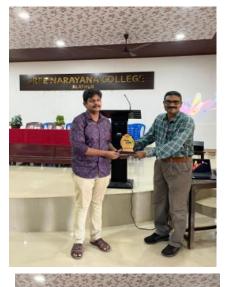

The workshop was concluded with a thanking statement by giving certificate and memento to the resource persons by Dr Sreejith Krishnan (HOD, Department of Physics) and Dr N S Rajendran (HOD, Department of Biochemistry). An online participation certificate was given to all the participants. Overall, the workshop was a success in conveying the importance of using of more energy efficient devices as well as to acquiring the practical skill to assemble LED bulbs and its repairing.