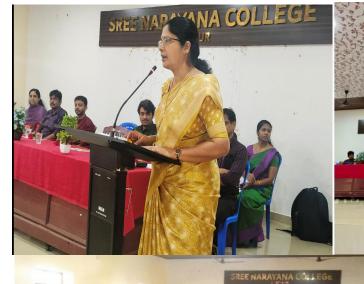

The inaugural meeting was commenced by prayer by Ms Arya P P and Jasmin S (Second Year B.Sc. Mathematics students). Dr Sisira S, Assistant Professor, Department of Physics has given the welcome speech. Mrs Praveena Vijayan, Principal, SreeNarayana College Alathur has

inaugurated the workshop by lighting the lamp and has given presidential address. Keynote address is delivered by resource person Dr Jincemon Cyriac, Assistant Professor, Department of Physics, Christ College, Irinjalakkuda (Autonomous). He raised certain pertinent issues linking with the electronic wastes that we throw away in to the nature and suggested the reuse of LED bulbs asa small solution for that. Dr Roshan Jose, Assistant Professor, Department of Physics, Marian College, Kuttikkanam (Autonomous) has also given keynote address by reflecting the theme of protecting nature for future generation. Dr Sowmya C S (Senate Member, University of Calicut & HOD, Department of Hindi), Mr Devadas V (IQAC Coordinator), Dr Mohanan T (HOD, Department of Mathematics) have felicitated the programme. Mrs Sucharitha R S (Assistant Professor, Department of Mathematics) has proposed vote of thanks. The other faculty members Dr N S Rajendran (Assistant Professor Department of Biochemistry), Dr Binumol M (Assistant Professor Department of Botany), Mrs Krishnaprabha R (Assistant Professor Department of Mathematics), Dr Jiju K R (Assistant Professor Department of Chemistry), Dr Praseeja Cheruparampath (Assistant Professor Department of Zoology), Ms Vaishnavi S (Assistant Professor Department of Mathematics), Mrs Asha R (Assistant Professor Department of Mathematics), Ms Sanjana C (Assistant Professor Department of Statistics) were also present on the occasion. Besides there are about large number of students from our College as well as from Sree Narayana Guru College of Advanced Studied Alathur were also attended workshop.