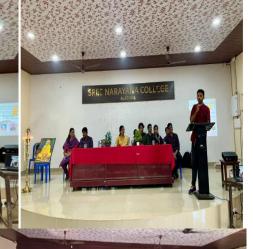

The workshop includes two sessions. In the first part of the workshop a seminar that explaining the basics of LED technology and its advantages over traditional lighting theories and applications of LEDs .The session was carried out by Dr Jincemon Cyriac. All the participants tookpart in the interactive session after the talk and have cleared their doubts. The second part is the hands on training programme for the participants. This session was accomplished by Ms Gouri G Nair and Mr Sadasivan M J. Participants were divided into groups to work on assembling the LED bulbs under the supervision of our resource persons. They were provided with damaged LED bulbs that were already collected from students and a kit containing all necessary components to repair it. Step-by-step guidance was provided on assembling the components to create a functional LED bulb. Safety measures, such as proper handling of electronic components and soldering techniques, were emphasized. Each group successfully assembled multiple LED bulbs, gaining practical experience in the process.