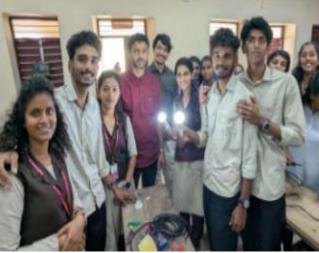

The workshop includes two sessions. In the first part of the workshop a seminar that explaining the basics of LED technology and its advantages over traditional lighting theories and applications of LEDs .The session was carried out by Dr Jincemon Cyriac. All the participants tookpart in the interactive session after the talk and have cleared their doubts. The second part is the hands on training programme for the participants. This session was accomplished by Ms Gouri G Nair and Mr Sadasivan M J. Participants were divided into groups to work on assembling the LED bulbs under the supervision of our resource persons. They were provided with damaged LED bulbs that were already collected from students and a kit containing all necessary components to repair it. Step-by-step guidance was provided on assembling the components to create a functional LED bulb. Safety measures, such as proper handling of electronic components and soldering techniques, were emphasized. Each group successfully assembled multiple LED bulbs, gaining practical experience in the process.