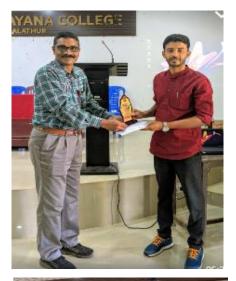

The workshop was concluded with a thanking statement by giving certificate and memento to the resource persons by Dr Sreejith Krishnan (HOD, Department of Physics) and Dr N S Rajendran (HOD, Department of Biochemistry). An online participation certificate was given to all the participants. Overall, the workshop was a success in conveying the importance of using of more energy efficient devices as well as to acquiring the practical skill to assemble LED bulbs and its repairing.