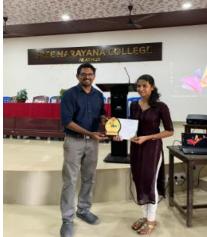

The workshop was concluded with a thanking statement by giving certificate and memento to the resource persons by Dr Sreejith Krishnan (HOD, Department of Physics) and Dr N S Rajendran (HOD, Department of Biochemistry). An online participation certificate was given to all the participants. Overall, the workshop was a success in conveying the importance of using of more energy efficient devices as well as to acquiring the practical skill to assemble LED bulbs and its repairing.