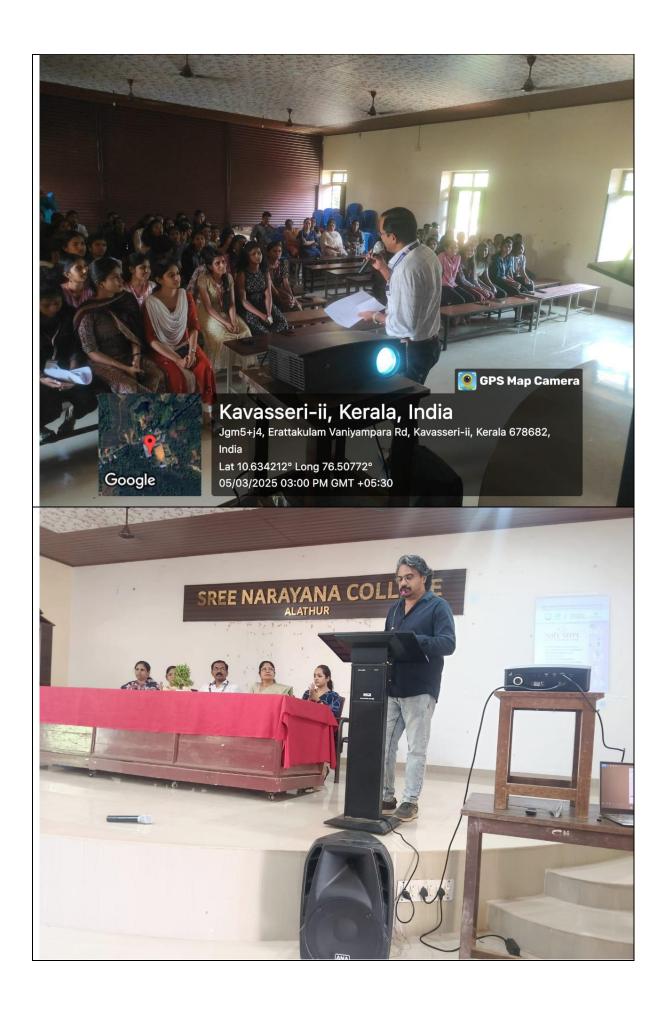

The day 3 (05.03.2025) session 2, Awareness class by Mr. Rathish K started by afternoon 02.00 pm and session concluded at 4.30pm with the feedback from participants. All were claimed that the class was effective and informative moreover an eye opening to their thoughts in the vote casting.

The valedictory function was arranged at the Gurukripa Auditorium, Dr. Sumesh R V (IEDC Nodal Officer) Convenor of She Votes program welcomed the gatherings and dignitaries. Mrs. Praveena Vijayan (Principal, SNC Alathur) inaugurated the Valedictory program and Dr. S. Dhiva (IQAC Coordinator), Dr. Soumya C S (Syndicate Member, Calicut University), Mrs. Archana K, HoD, Department

of Commerce felicitate for the program. Vote of thanks was delivered by Mrs. Dhanya Krishna (IEDC Nodal Officer), Co-ordinator of She Votes, (Assistant Professor, Department of Commerce).

Photos of one-week "#she votes" program 03rd to 07th March 2025