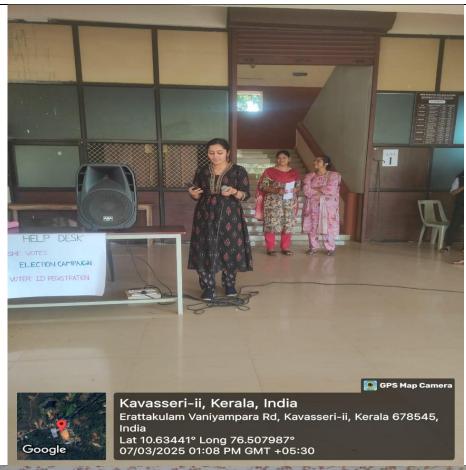

The day 4 and day 5 (06.03.2025 and 07.03.2025) sessions of competitions were conducted at Gurukripa Auditorium. Competitions on debate, essay writing English, essay writing Malayalam, speech, pencil drawing, and e-poster were conducted. Students from various departments were actively participated in the competitions and certificates were distributed to the winners.