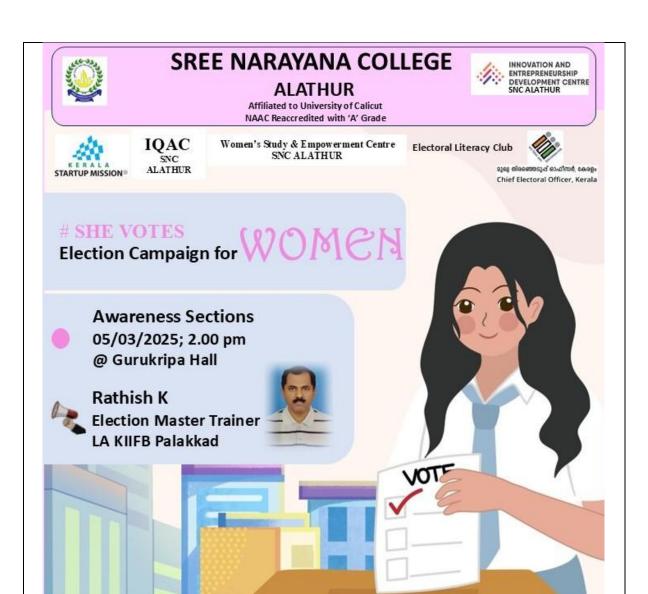

## Report

One week program on "# SHE VOTES"

Innovation and Entrepreneurship Development Centre in association with Internal Quality Assurance Cell (IQAC), Women's Study and Empowerment Centre and Electoral Literacy Club SNC Alathur organized one-week program in connection with International Women's Day celebration on behalf of Kerala Startup Mission and Chief Electoral Officer, Kerala on "# SHE VOTES" on 03<sup>rd</sup> to 07<sup>th</sup> March 2025. The inauguration function was conducted at Gurukripa Auditorium on 05<sup>th</sup> March 2025, 02.00 pm. Dr. Sumesh R V (IEDC Nodal Officer) Convenor of She Votes program welcomed the gatherings and dignitaries. Mrs. Praveena Vijayan (Principal, SNC Alathur) inaugurated the one-week program and Dr. S. Dhiva (IQAC Co-ordinator), Dr. Soumya C S (Syndicate Member, Calicut University), Mrs. Archana K, HoD, Department of Commerce felicitate for the program. Vote of thanks was delivered by Mrs. Dhanya Krishna (IEDC Nodal Officer), Co-ordinator of She Votes, (Assistant Professor, Department of Commerce). Ninety students from various departments were participated in the program. The entire program was consisting of eight sessions (Voters registration drive, awareness class on vote, debate, Speech, essay writing English, essay writing Malayalam, pencil drawing and e-poster competitions apart from inauguration and valedictory functions. The awareness class was given by Mr. Rathish K, Election Master Trainer, LA KIIFB, Palakkad.

The day 3 (05.03.2025) session 2, Awareness class by Mr. Rathish K started by afternoon 02.00 pm and session concluded at 4.30pm with the feedback from participants. All were claimed that the class was effective and informative moreover an eye opening to their thoughts in the vote casting.