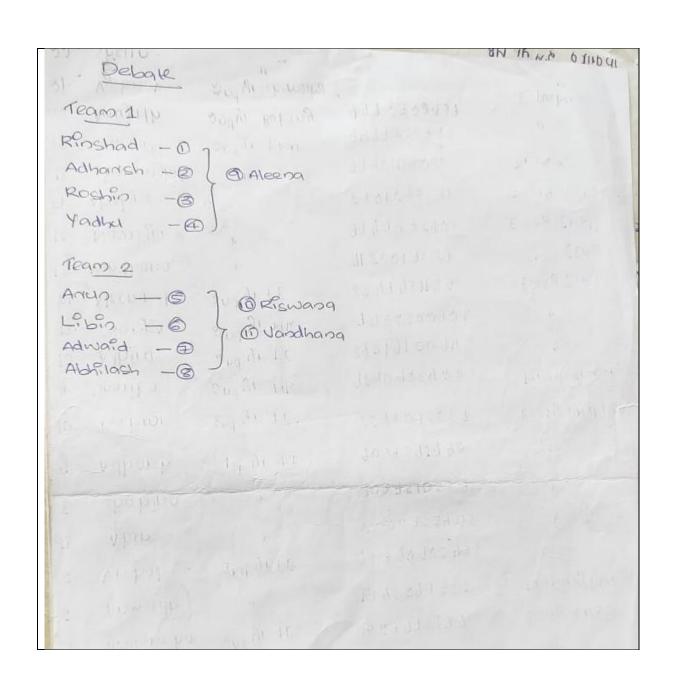

and yr fE E-porter Anjana.V charamaghi 1. Mohammed shanif 45 - 3rdy gotyl and y, Ewy 2 · Vaishnar - and yr them MB Ajecsh 1st yr Bcom 3. Vigneshic - and yr ENH Anysice and yr Brom 4. Princy - 2nd yr chem 14 santwana Prangu 15 Litting with tendest E-Poster 179 up total dought sout 1. Princy and y chemistry M I at adlayar Debate Troffer of 7-17 2 scales Team 1 1) Rinshad - 3rd yr 200logy 2) Adarsh - 3rd yr economics 9 Alecoa 3) Roshin - 3rd yr EWM - 3rd yr EWN 4) Yadby Team 2 gitamata ig ac annit is 5) ATYO - 3rd YI EWM 6) Libin -Rizwana (10) 3) Adhyidh - 3rd yr economic vandhana (11) 8) Abhilash - 3rd yr economics at up tog Apprica Speech 1) Abhinand - 1styr ENM 1-440 2) Athira - 3rd yr MB 3) Rizwang - 1st yr Ewn THE RES OF FIRE 4) Adbitbyg - 3rd yr MB