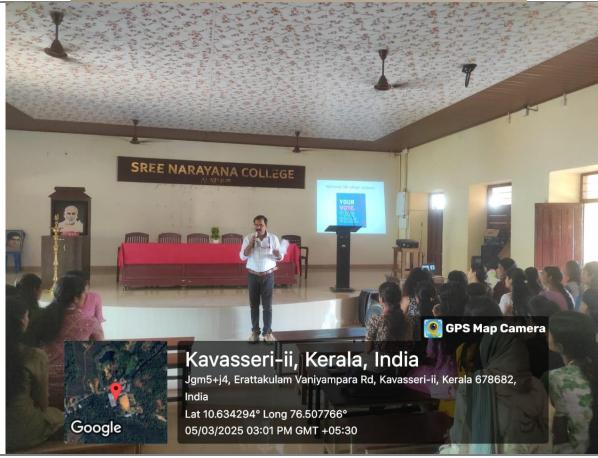

The day 3 (05.03.2025) session 2, Awareness class by Mr. Rathish K started by afternoon 02.00 pm and session concluded at 4.30pm with the feedback from participants. All were claimed that the class was effective and informative moreover an eye opening to their thoughts in the vote casting.