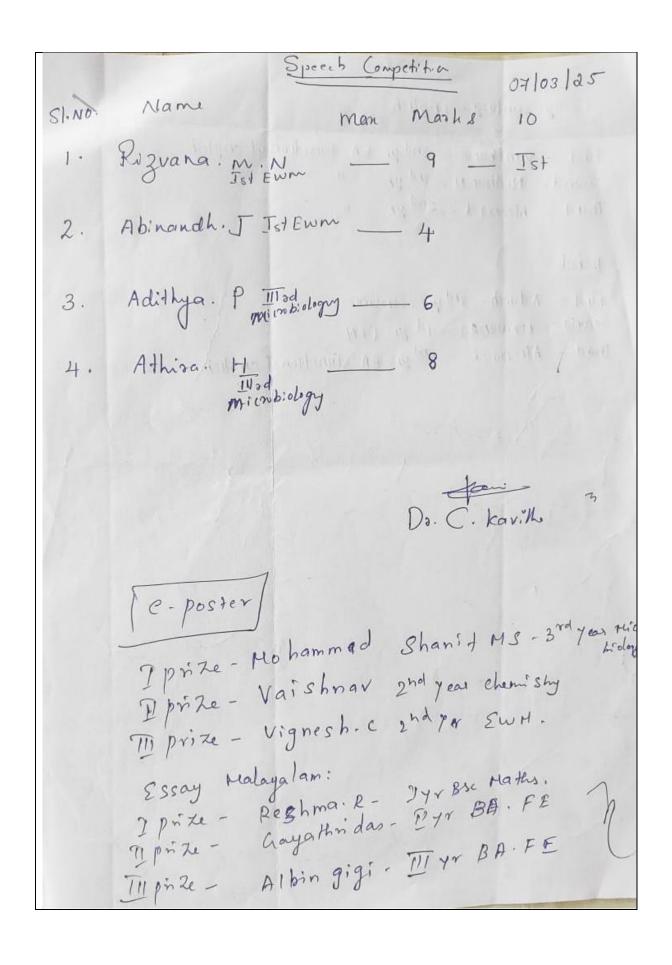

The day 4 and day 5 (06.03.2025 and 07.03.2025) sessions of competitions were conducted at Gurukripa Auditorium. Competitions on debate, essay writing English, essay writing Malayalam, speech, pencil drawing, and e-poster were conducted. Students from various departments were actively participated in the competitions and certificates were distributed to the winners.