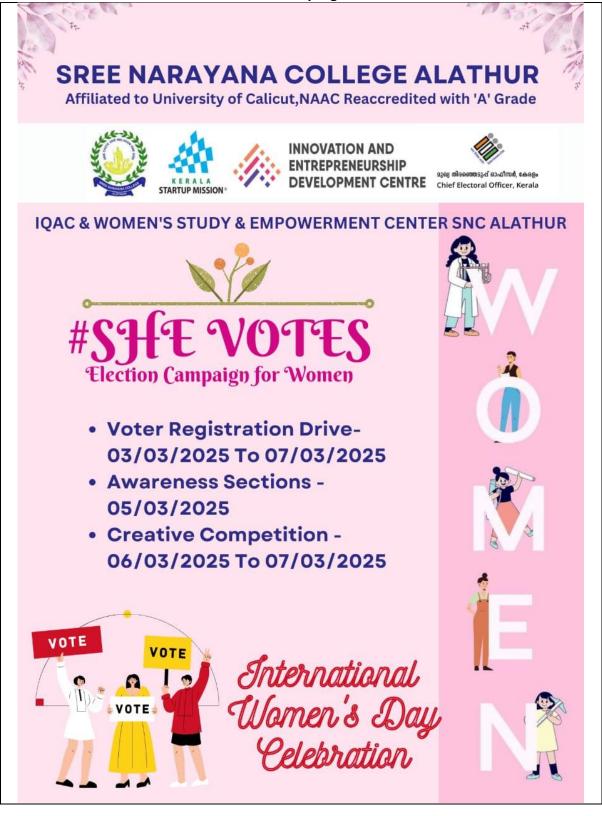

## Report

One week program on "# SHE VOTES"

Innovation and Entrepreneurship Development Centre in association with Internal Quality Assurance Cell (IQAC), Women's Study and Empowerment Centre and Electoral Literacy Club SNC Alathur organized one-week program in connection with International Women's Day celebration on behalf of Kerala Startup Mission and Chief Electoral Officer, Kerala on "# SHE VOTES" on 03<sup>rd</sup> to 07<sup>th</sup> March 2025. The inauguration function was conducted at Gurukripa Auditorium on 05<sup>th</sup> March 2025, 02.00 pm. Dr. Sumesh R V (IEDC Nodal Officer) Convenor of She Votes program welcomed the gatherings and dignitaries. Mrs. Praveena Vijayan (Principal, SNC Alathur) inaugurated the one-week program and Dr. S. Dhiva (IQAC Co-ordinator), Dr. Soumya C S (Syndicate Member, Calicut University), Mrs. Archana K, HoD, Department of Commerce felicitate for the program. Vote of thanks was delivered by Mrs. Dhanya Krishna (IEDC Nodal Officer), Co-ordinator of She Votes, (Assistant Professor, Department of Commerce). Ninety students from various departments were participated in the program. The entire program was consisting of eight sessions (Voters registration drive, awareness class on vote, debate, Speech, essay writing English, essay writing Malayalam, pencil drawing and e-poster competitions apart from inauguration and valedictory functions. The awareness class was given by Mr. Rathish K, Election Master Trainer, LA KIIFB, Palakkad.

In the day 1 and day 2 (03.03.2025 and 04.03.2025), session one, IEDC Student leads collected the details of students registered and not registered in voters list from all classes and found more than five hundred students need to register in voters list.

The day 4 and day 5 (06.03.2025 and 07.03.2025) sessions of competitions were conducted at Gurukripa Auditorium. Competitions on debate, essay writing English, essay writing Malayalam, speech, pencil drawing, and e-poster were conducted. Students from various departments were actively participated in the competitions and certificates were distributed to the winners.